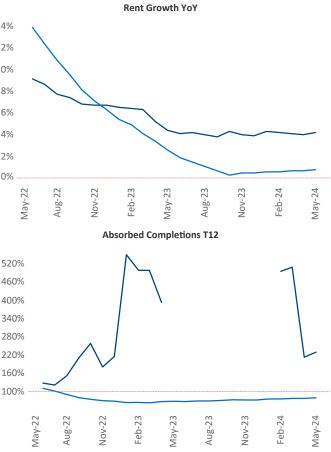

Advertised **rents** are at **\$998**, up **4.2%** A from the previous year placing Little Rock at 18th overall in year-over-year rent growth.

Multifamily housing demand has been positive with **1,372** A net units absorbed over the past twelve months. This is up **945** ▲ units from the previous year's gain of **427** ▲ absorbed units.