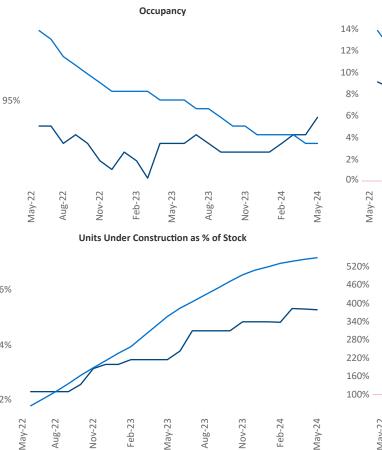

Little Rock

© 2024 Mapbox © OpenStreetMap

Villa

Jeff Adler Vice President Jeff.Adler@yardi.com

Razvan Cimpean SEO Engineer Razvan-I.Cimpean@yardi.com

Contacts

Little Rock May 2024

Little Rock is the 73rd largest multifamily market with 49,664 completed units and 4,562 units in development, 2,618 of which have already broken ground.

Advertised **rents** are at **\$998**, up **4.2%** A from the previous year placing Little Rock at 18th overall in year-over-year rent growth.

Multifamily housing demand has been positive with **1,372** A net units absorbed over the past twelve months. This is up **945** ▲ units from the previous year's gain of **427** ▲ absorbed units.

**Employment** in Little Rock has grown by **2.1%** A over the past 12 months, while hourly wages have risen by 5.6% YoY to \$29.18 according to the Bureau of Labor Statistics.

National

Little Rock