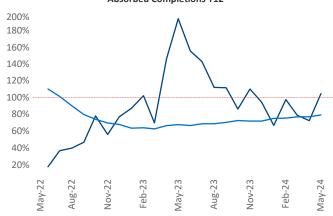

Multifamily housing **demand** has been positive with **596** ▲ net units absorbed over the past twelve months. This is down **-22** ▼ units from the previous year's gain of **618** ▲ absorbed units.

**Employment** in Lexington has grown by **1.9%** ▲ over the past 12 months, while hourly wages have risen by **8.3%** ▲ YoY to **\$28.99** according to the *Bureau of Labor Statistics*.