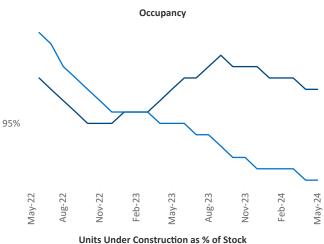

Multifamily housing **demand** has been positive with **596** ▲ net units absorbed over the past twelve months. This is down **-22** ▼ units from the previous year's gain of **618** ▲ absorbed units.

**Employment** in Lexington has grown by **1.9%** ▲ over the past 12 months, while hourly wages have risen by **8.3%** ▲ YoY to **\$28.99** according to the *Bureau of Labor Statistics*.