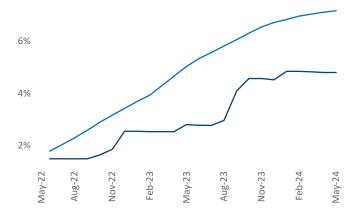

Multifamily housing **demand** has been positive with **596** ▲ net units absorbed over the past twelve months. This is down **-22** ▼ units from the previous year's gain of **618** ▲ absorbed units.

**Employment** in Lexington has grown by **1.9%** ▲ over the past 12 months, while hourly wages have risen by **8.3%** ▲ YoY to **\$28.99** according to the *Bureau of Labor Statistics*.