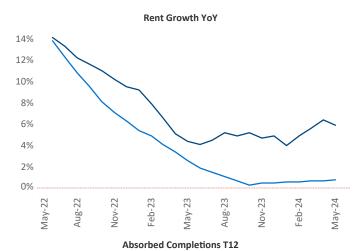

Contacts

Jeff Adler Vice President Jeff.Adler@yardi.com Razvan Cimpean SEO Engineer Razvan-I.Cimpean@yardi.com Lexington May 2024

Advertised **rents** are at \$1,173, up 5.9% ▲ from the previous year placing Lexington at 5th overall in year-over-year rent growth.