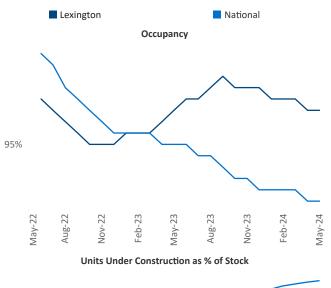

Advertised **rents** are at **\$1,173**, up **5.9%** ▲ from the previous year placing Lexington at **5th** overall in year-over-year rent growth.

Multifamily housing **demand** has been positive with **596**  $\blacktriangle$  net units absorbed over the past twelve months. This is down -22  $\checkmark$  units from the previous year's gain of **618**  $\blacktriangle$  absorbed units.