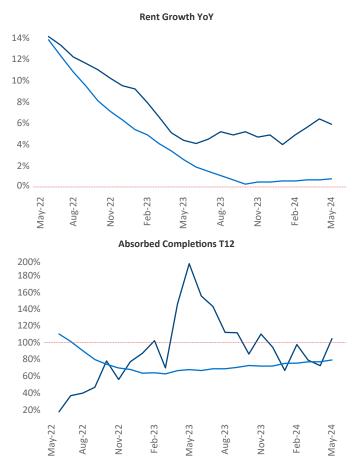

Advertised **rents** are at **\$1,173**, up **5.9%** ▲ from the previous year placing Lexington at **5th** overall in year-over-year rent growth.

Multifamily housing **demand** has been positive with **596**  $\blacktriangle$  net units absorbed over the past twelve months. This is down -22  $\checkmark$  units from the previous year's gain of **618**  $\blacktriangle$  absorbed units.