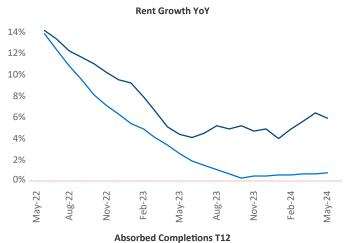

Advertised **rents** are at \$1,173, up 5.9% ▲ from the previous year placing Lexington at 5th overall in year-over-year rent growth.

Multifamily housing **demand** has been positive with **596** ▲ net units absorbed over the past twelve months. This is down **-22** ▼ units from the previous year's gain of **618** ▲ absorbed units.