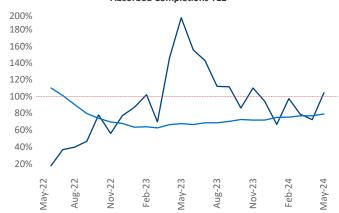

Advertised **rents** are at \$1,173, up 5.9% ▲ from the previous year placing Lexington at 5th overall in year-over-year rent growth.

Multifamily housing **demand** has been positive with **596** ▲ net units absorbed over the past twelve months. This is down **-22** ▼ units from the previous year's gain of **618** ▲ absorbed units.