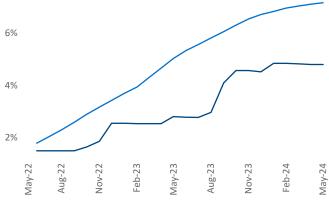

StreetMap Somerset

Contacts

Razvan Cimpean SEO Engineer Razvan-I.Cimpean@yardi.com Lexington May 2024



**Lexington** is the **87th** largest multifamily market with **38,922** completed units and **4,566** units in development, **1,867** of which have already broken ground.

Advertised **rents** are at \$1,173, up 5.9% ▲ from the previous year placing Lexington at 5th overall in year-over-year rent growth.

Multifamily housing **demand** has been positive with **596** ▲ net units absorbed over the past twelve months. This is down **-22** ▼ units from the previous year's gain of **618** ▲ absorbed units.

Employment in Lexington has grown by 1.9% ▲ over the past 12 months, while hourly wages have risen by 8.3% ▲ YoY to \$28.99 according to the *Bureau of Labor Statistics*.



London