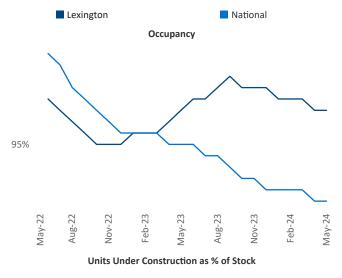

apbox © OpenStreetMap Somerset

Contacts

Razvan Cimpean SEO Engineer Razvan-I.Cimpean@yardi.com Lexington May 2024



**Lexington** is the **87th** largest multifamily market with **38,922** completed units and **4,566** units in development, **1,867** of which have already broken ground.

Advertised **rents** are at \$1,173, up 5.9% ▲ from the previous year placing Lexington at 5th overall in year-over-year rent growth.

Multifamily housing **demand** has been positive with **596** ▲ net units absorbed over the past twelve months. This is down **-22** ▼ units from the previous year's gain of **618** ▲ absorbed units.

Employment in Lexington has grown by 1.9% ▲ over the past 12 months, while hourly wages have risen by 8.3% ▲ YoY to \$28.99 according to the *Bureau of Labor Statistics*.



London