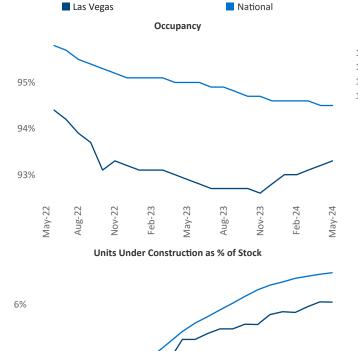

mpean@yardi.com</u>

Las Vegas May 2024

Las Vegas is the 29th largest multifamily market with184,998 completed units and 34,730 units in development,11,274 of which have already broken ground.

Advertised **rents** are at **\$1,479**, up **0.1%** from the previous year placing Las Vegas at **93rd** overall in year-over-year rent growth.

Multifamily housing **demand** has been positive with **2,572**  $\blacktriangle$  net units absorbed over the past twelve months. This is up **3,200**  $\blacktriangle$  units from the previous year's loss of **-628**  $\checkmark$  absorbed units.

**Employment** in Las Vegas has grown by **3.9%** A over the past 12 months, while hourly wages have risen by **2.9%** YoY to **\$29.38** according to the *Bureau of Labor Statistics*.

**Rent Growth YoY** 



16% 14% 12% 10% 8% 6% 4% 2% 0% -2% Aug-22 Feb-23 May-23 Aug-23 Nov-23 Feb-24 May-24 May-22 Nov-22 Absorbed Completions T12 100% 60% 20% -20% -60% -100% -140% Aug-22 Aug-23 Nov-22 Feb-23 May-23 Nov-23 Feb-24 May-22 May-24