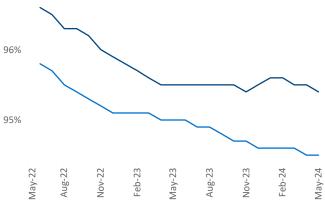

**Employment** in Lansing - Ann Arbor has grown by **0.9%** ▲ over the past 12 months, while hourly wages have risen by **4.4%** ▲ YoY to **\$31.03** according to the *Bureau of Labor Statistics*.

Occupancy