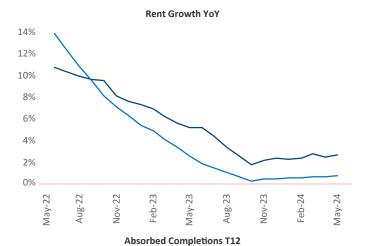

Advertised **rents** are at \$1,226, up 2.7% ▲ from the previous year placing Lansing - Ann Arbor at 48th overall in year-over-year rent growth.

Multifamily housing **demand** has been positive with **532** ▲ net units absorbed over the past twelve months. This is up **558** ▲ units from the previous year's loss of **-26** ▼ absorbed units.