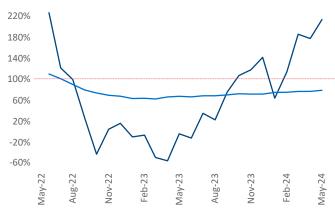

May 2024

**Lansing - Ann Arbor** is the **45th** largest multifamily market with **106,245** completed units and **15,450** units in development, **2,825** of which have already broken ground.

Advertised **rents** are at \$1,226, up 2.7% ▲ from the previous year placing Lansing - Ann Arbor at 48th overall in year-over-year rent growth.

Multifamily housing **demand** has been positive with **532** ▲ net units absorbed over the past twelve months. This is up **558** ▲ units from the previous year's loss of **-26** ▼ absorbed units.

**Employment** in Lansing - Ann Arbor has grown by **0.9%** ▲ over the past 12 months, while hourly wages have risen by **4.4%** ▲ YoY to **\$31.03** according to the *Bureau of Labor Statistics*.





Occupancy



Units Under Construction as % of Stock







## **DISCLAIMER**

ALTHOUGH EVERY EFFORT IS MADE TO ENSURE THE ACCURACY, TIMELINESS AND COMPLETENESS OF THE INFORMATION PROVIDED IN THIS PUBLICATION, THE INFORMATION IS PROVIDED "AS IS" AND YARDI MATRIX DOES NOT GUARANTEE, WARRANT, REPRESENT OR UNDERTAKE THAT THE INFORMATION PROVIDED IS CORRECT, ACCURATE, CURRENT OR COMPLETE. YARDI MATRIX IS NOT LIABLE FOR ANY LOSS, CLAIM, OR DEMAND ARISING DIRECTLY OR INDIRECTLY FROM ANY USE OR RELIANCE UPON THE INFORMATION CONTAINED HEREIN.

## **COPYRIGHT NOTICE**

This document, publication and/or presentation (collectively, 'document') is protected by copyright, trademark and other intellectual property laws. Use of this document is subject to the terms and conditions of Yardi Systems, Inc. dba Yardi Matrix's Terms of Use <a href="http://www.yardima