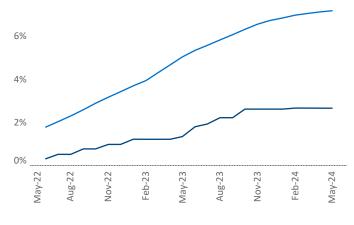

rbor May 2024

**Lansing - Ann Arbor** is the **45th** largest multifamily market with **106,245** completed units and **15,450** units in development, **2,825** of which have already broken ground.

Advertised **rents** are at \$1,226, up 2.7% ▲ from the previous year placing Lansing - Ann Arbor at 48th overall in year-over-year rent growth.

Multifamily housing **demand** has been positive with **532** ▲ net units absorbed over the past twelve months. This is up **558** ▲ units from the previous year's loss of **-26** ▼ absorbed units.

**Employment** in Lansing - Ann Arbor has grown by **0.9%** ▲ over the past 12 months, while hourly wages have risen by **4.4%** ▲ YoY to **\$31.03** according to the *Bureau of Labor Statistics*.





Occupancy



Units Under Construction as % of Stock







## **DISCLAIMER**

ALTHOUGH EVERY EFFORT IS MADE TO ENSURE THE ACCURACY, TIMELINESS AND COMPLETENESS OF THE INFORMATION PROVIDED IN THIS PUBLICATION, THE INFORMATION IS PROVIDED "AS IS" AND YARDI MATRIX DOES NOT GUARANTEE, WARRANT, REPRESENT OR UNDERTAKE THAT THE INFORMATION PROVIDED IS CORRECT, ACCURATE, CURRENT OR COMPLETE. YARDI MATRIX IS NOT LIABLE FOR ANY LOSS, CLAIM, OR DEMAND ARISING DIRECTLY OR INDIRECTLY FROM ANY USE OR RELIANCE UPON THE INFORMATION CONTAINED HEREIN.

## **COPYRIGHT NOTICE**

This document, publication and/or presentation (collectively, 'document') is protected by copyright, trademark and other intellectual property laws. Use of this document is subject to the terms and conditions of Yardi Systems, Inc. dba Yardi Matrix's Terms of Use <a href="http://www.yar