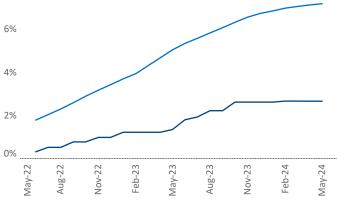

## Contacts

Jeff Adler

Razvan Cimpean Vice President SEO Engineer Jeff.Adler@yardi.com Razvan-I.Cimpean@yardi.com Lansing - Ann Arbor May 2024

Lansing - Ann Arbor is the 45th largest multifamily market with 106,245 completed units and 15,450 units in development, **2,825** of which have already broken ground.