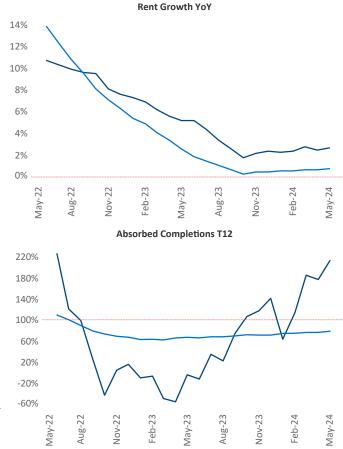

Advertised rents are at \$1,226, up 2.7% A from the previous year placing Lansing - Ann Arbor at 48th overall in year-over-year rent growth.

Multifamily housing demand has been positive with 532 net units absorbed over the past twelve months. This is up 558▲ units from the previous year's loss of -26 ▼ absorbed units.