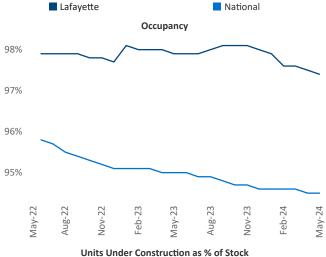

ff Adler Vice President Jeff.Adler@yardi.com Razvan Cimpean SEO Engineer Razvan-I.Cimpean@yardi.com Lafayette May 2024

**Lafayette** is the **118th** largest multifamily market with **14,262** completed units and **2,348** units in development, **338** of which have already broken ground.

Advertised **rents** are at \$1,195, up 7.5% ▲ from the previous year placing Lafayette at 1st overall in year-over-year rent growth.

Multifamily housing **demand** has been positive with **569** ▲ net units absorbed over the past twelve months. This is up **315** ▲ units from the previous year's gain of **254** ▲ absorbed units.

Employment in Lafayette has grown by 1.9% ▲ over the past 12 months, while hourly wages have risen by 3.6% ▲ YoY to \$26.78 according to the *Bureau of Labor Statistics*.











## **DISCLAIMER**

ALTHOUGH EVERY EFFORT IS MADE TO ENSURE THE ACCURACY, TIMELINESS AND COMPLETENESS OF THE INFORMATION PROVIDED IN THIS PUBLICATION, THE INFORMATION IS PROVIDED "AS IS" AND YARDI MATRIX DOES NOT GUARANTEE, WARRANT, REPRESENT OR UNDERTAKE THAT THE INFORMATION PROVIDED IS CORRECT, ACCURATE, CURRENT OR COMPLETE. YARDI MATRIX IS NOT LIABLE FOR ANY LOSS, CLAIM, OR DEMAND ARISING DIRECTLY OR INDIRECTLY FROM ANY USE OR RELIANCE UPON THE INFORMATION CONTAINED HEREIN.

## **COPYRIGHT NOTICE**

This document, publication and/or presentation (collectively, 'document') is protected by copyright, trademark and other intellectual property laws. Use of this document is subject to the terms and conditions of Yardi Systems, Inc. dba Yardi Matrix's Terms of Use <a href="http://www.y