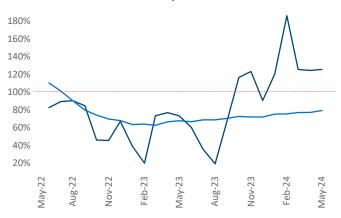

Advertised **rents** are at \$1,195, up 7.5% ▲ from the previous year placing Lafayette at 1st overall in year-over-year rent growth.

Multifamily housing **demand** has been positive with **569** ▲ net units absorbed over the past twelve months. This is up **315** ▲ units from the previous year's gain of **254** ▲ absorbed units.