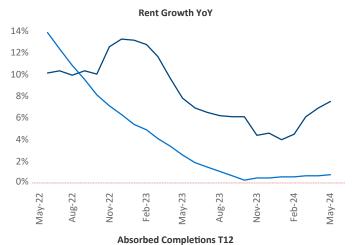

Advertised **rents** are at \$1,195, up 7.5% ▲ from the previous year placing Lafayette at 1st overall in year-over-year rent growth.

Multifamily housing **demand** has been positive with **569** ▲ net units absorbed over the past twelve months. This is up **315** ▲ units from the previous year's gain of **254** ▲ absorbed units.