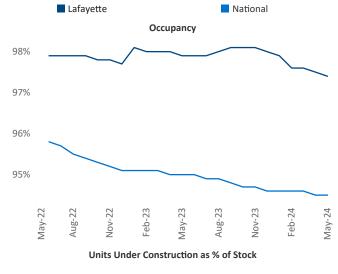

**Lafayette** is the **118th** largest multifamily market with **14,262** completed units and **2,348** units in development, **338** of which have already broken ground.

Advertised **rents** are at \$1,195, up 7.5% ▲ from the previous year placing Lafayette at 1st overall in year-over-year rent growth.