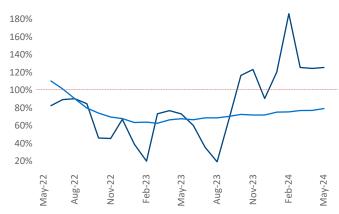

Multifamily housing **demand** has been positive with **569** ▲ net units absorbed over the past twelve months. This is up **315** ▲ units from the previous year's gain of **254** ▲ absorbed units.

Employment in Lafayette has grown by 1.9% ▲ over the past 12 months, while hourly wages have risen by 3.6% ▲ YoY to \$26.78 according to the *Bureau of Labor Statistics*.