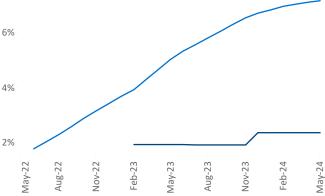

Multifamily housing **demand** has been positive with **569** ▲ net units absorbed over the past twelve months. This is up **315** ▲ units from the previous year's gain of **254** ▲ absorbed units.

Employment in Lafayette has grown by 1.9% ▲ over the past 12 months, while hourly wages have risen by 3.6% ▲ YoY to \$26.78 according to the *Bureau of Labor Statistics*.