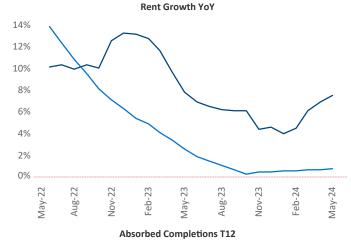

**Lafayette** is the **118th** largest multifamily market with **14,262** completed units and **2,348** units in development, **338** of which have already broken ground.

Advertised **rents** are at \$1,195, up 7.5% ▲ from the previous year placing Lafayette at 1st overall in year-over-year rent growth.

Multifamily housing **demand** has been positive with **569** ▲ net units absorbed over the past twelve months. This is up **315** ▲ units from the previous year's gain of **254** ▲ absorbed units.

Employment in Lafayette has grown by 1.9% ▲ over the past 12 months, while hourly wages have risen by 3.6% ▲ YoY to \$26.78 according to the *Bureau of Labor Statistics*.