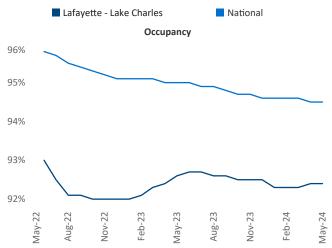

Advertised **rents** are at **\$1,013**, up **1.4%** ▲ from the previous year placing Lafayette - Lake Charles at **72nd** overall in year-over-year rent growth.

Multifamily housing **demand** has been positive with **164**  $\blacktriangle$  net units absorbed over the past twelve months. This is down -475  $\checkmark$  units from the previous year's gain of 639  $\blacktriangle$  absorbed units.