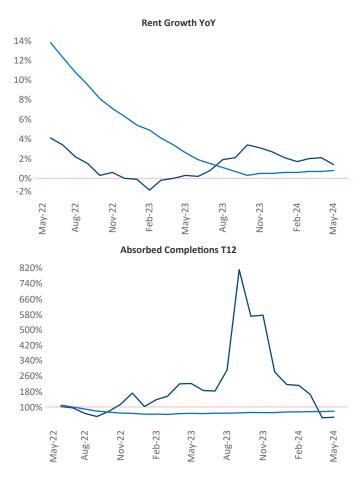

Advertised **rents** are at **\$1,013**, up **1.4%** ▲ from the previous year placing Lafayette - Lake Charles at **72nd** overall in year-over-year rent growth.

Multifamily housing **demand** has been positive with **164**  $\blacktriangle$  net units absorbed over the past twelve months. This is down -475  $\checkmark$  units from the previous year's gain of 639  $\blacktriangle$  absorbed units.