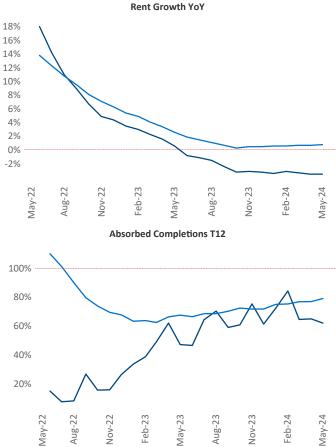

Jeff Adler Vice President Jeff.Adler@yardi.com

Razvan Cimpean SEO Engineer <u>Razvan-I.Cimpean@yardi.com</u> Jacksonville May 2024

Jacksonville is the 43rd largest multifamily market with 121,605 completed units and 41,200 units in development, 14,347 of which have already broken ground.

Advertised **rents** are at **\$1,501**, down **-3.5%** ▼ from the previous year placing Jacksonville at **118th** overall in year-over-year rent growth.

Multifamily housing **demand** has been positive with **4,129** ▲ net units absorbed over the past twelve months. This is up **2,023** ▲ units from the previous year's gain of **2,106** ▲ absorbed units.

**Employment** in Jacksonville has grown by **2.1%** • over the past 12 months, while hourly wages have risen by **1.8%** • YoY to **\$32.22** according to the *Bureau of Labor Statistics*.