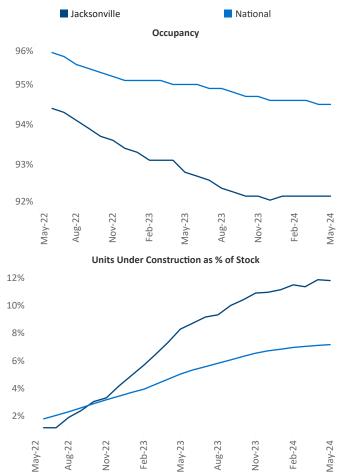

Jeff Adler Vice President Jeff.Adler@yardi.com

Razvan Cimpean SEO Engineer <u>Razvan-I.Cimpean@yardi.com</u> Jacksonville May 2024

Jacksonville is the 43rd largest multifamily market with 121,605 completed units and 41,200 units in development, 14,347 of which have already broken ground.

Advertised **rents** are at **\$1,501**, down **-3.5%** ▼ from the previous year placing Jacksonville at **118th** overall in year-over-year rent growth.

Multifamily housing **demand** has been positive with **4,129** ▲ net units absorbed over the past twelve months. This is up **2,023** ▲ units from the previous year's gain of **2,106** ▲ absorbed units.

**Employment** in Jacksonville has grown by **2.1%** • over the past 12 months, while hourly wages have risen by **1.8%** • YoY to **\$32.22** according to the *Bureau of Labor Statistics*.