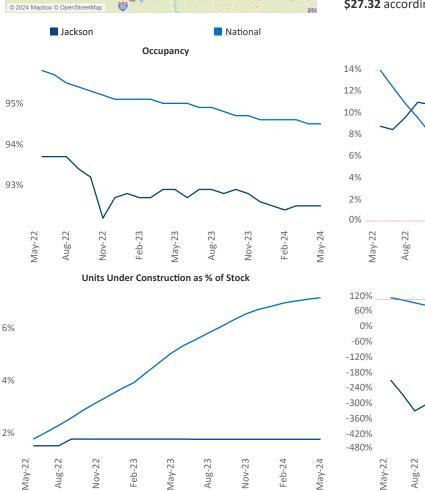

Advertised **rents** are at **\$1,176**, up **1.7%** from the previous year placing Jackson at 64th overall in year-over-year rent growth.

Multifamily housing **demand** has been positive with 97 net units absorbed over the past twelve months. This is up 725 A units from the previous year's loss of -628 absorbed units.

**Employment** in Jackson has grown by **1.3%** A over the past 12 months, while hourly wages have risen by 4.2% A YoY to \$27.32 according to the Bureau of Labor Statistics.

**Rent Growth YoY** 

Dł

20

Carthage