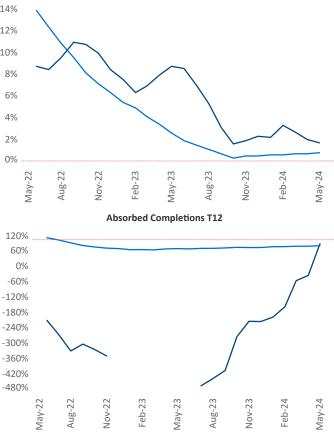

Advertised **rents** are at **\$1,176**, up **1.7%** from the previous year placing Jackson at 64th overall in year-over-year rent growth.

Multifamily housing **demand** has been positive with 97 net units absorbed over the past twelve months. This is up 725 A units from the previous year's loss of -628 absorbed units.

**Employment** in Jackson has grown by **1.3%** A over the past 12 months, while hourly wages have risen by 4.2% A YoY to \$27.32 according to the Bureau of Labor Statistics.

**Rent Growth YoY** 

Dł

20

Carthage