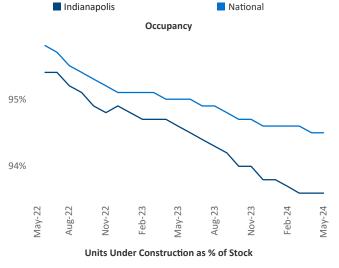

rdi.com Razvan Cimpean SEO Engineer Razvan-I.Cimpean@yardi.com Indianapolis May 2024

**Indianapolis** is the **32nd** largest multifamily market with **182,723** completed units and **34,049** units in development, **9,288** of which have already broken ground.

Advertised **rents** are at \$1,265, up 2.7% ▲ from the previous year placing Indianapolis at 48th overall in year-over-year rent growth.

Multifamily housing **demand** has been positive with **4,145** ▲ net units absorbed over the past twelve months. This is up **4,567** ▲ units from the previous year's loss of **-422** ▼ absorbed units.

**Employment** in Indianapolis has grown by **2.0%** ▲ over the past 12 months, while hourly wages have risen by **3.4%** ▲ YoY to **\$30.55** according to the *Bureau of Labor Statistics*.











## **DISCLAIMER**

ALTHOUGH EVERY EFFORT IS MADE TO ENSURE THE ACCURACY, TIMELINESS AND COMPLETENESS OF THE INFORMATION PROVIDED IN THIS PUBLICATION, THE INFORMATION IS PROVIDED "AS IS" AND YARDI MATRIX DOES NOT GUARANTEE, WARRANT, REPRESENT OR UNDERTAKE THAT THE INFORMATION PROVIDED IS CORRECT, ACCURATE, CURRENT OR COMPLETE. YARDI MATRIX IS NOT LIABLE FOR ANY LOSS, CLAIM, OR DEMAND ARISING DIRECTLY OR INDIRECTLY FROM ANY USE OR RELIANCE UPON THE INFORMATION CONTAINED HEREIN.

## **COPYRIGHT NOTICE**

This document, publication and/or presentation (collectively, 'document') is protected by copyright, trademark and other intellectual property laws. Use of this document is subject to the terms and conditions of Yardi Systems, Inc. dba Yardi Matrix's Terms of Use <a href="http://www.y