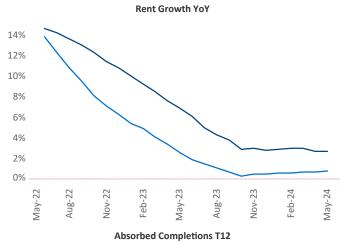

Advertised **rents** are at \$1,265, up 2.7% ▲ from the previous year placing Indianapolis at 48th overall in year-over-year rent growth.

Multifamily housing **demand** has been positive with **4,145** ▲ net units absorbed over the past twelve months. This is up **4,567** ▲ units from the previous year's loss of **-422** ▼ absorbed units.