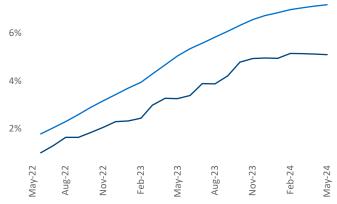

i.com Razvan Cimpean SEO Engineer Razvan-I.Cimpean@yardi.com Indianapolis May 2024

**Indianapolis** is the **32nd** largest multifamily market with **182,723** completed units and **34,049** units in development, **9,288** of which have already broken ground.

Advertised **rents** are at \$1,265, up 2.7% ▲ from the previous year placing Indianapolis at 48th overall in year-over-year rent growth.

Multifamily housing **demand** has been positive with **4,145** ▲ net units absorbed over the past twelve months. This is up **4,567** ▲ units from the previous year's loss of **-422** ▼ absorbed units.

**Employment** in Indianapolis has grown by **2.0%** ▲ over the past 12 months, while hourly wages have risen by **3.4%** ▲ YoY to **\$30.55** according to the *Bureau of Labor Statistics*.











## **DISCLAIMER**

ALTHOUGH EVERY EFFORT IS MADE TO ENSURE THE ACCURACY, TIMELINESS AND COMPLETENESS OF THE INFORMATION PROVIDED IN THIS PUBLICATION, THE INFORMATION IS PROVIDED "AS IS" AND YARDI MATRIX DOES NOT GUARANTEE, WARRANT, REPRESENT OR UNDERTAKE THAT THE INFORMATION PROVIDED IS CORRECT, ACCURATE, CURRENT OR COMPLETE. YARDI MATRIX IS NOT LIABLE FOR ANY LOSS, CLAIM, OR DEMAND ARISING DIRECTLY OR INDIRECTLY FROM ANY USE OR RELIANCE UPON THE INFORMATION CONTAINED HEREIN.

## **COPYRIGHT NOTICE**

This document, publication and/or presentation (collectively, 'document') is protected by copyright, trademark and other intellectual property laws. Use of this document is subject to the terms and conditions of Yardi Systems, Inc. dba Yardi Matrix's Terms of Use <a href="http://www.yar