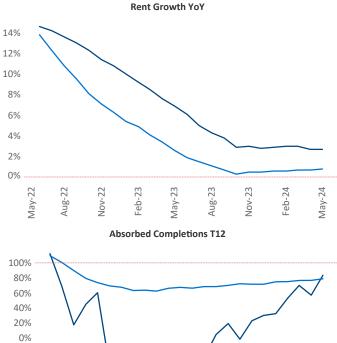

Advertised **rents** are at **\$1,265**, up **2.7%** ▲ from the previous year placing Indianapolis at **48th** overall in year-over-year rent growth.

Multifamily housing **demand** has been positive with **4,145** ▲ net units absorbed over the past twelve months. This is up **4,567** ▲ units from the previous year's loss of -**422** ▼ absorbed units.