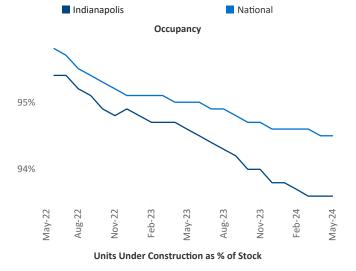

Advertised **rents** are at **\$1,265**, up **2.7%** ▲ from the previous year placing Indianapolis at **48th** overall in year-over-year rent growth.

Multifamily housing **demand** has been positive with **4,145** ▲ net units absorbed over the past twelve months. This is up **4,567** ▲ units from the previous year's loss of -**422** ▼ absorbed units.