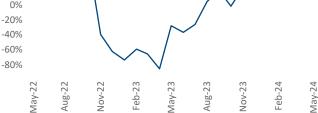

Advertised **rents** are at **\$1,265**, up **2.7%** ▲ from the previous year placing Indianapolis at **48th** overall in year-over-year rent growth.

Multifamily housing **demand** has been positive with **4,145** ▲ net units absorbed over the past twelve months. This is up **4,567** ▲ units from the previous year's loss of -**422** ▼ absorbed units.