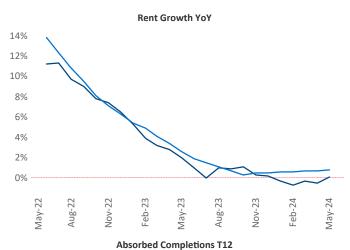

Contacts

Jeff Adler Vice President Jeff.Adler@yardi.com Razvan Cimpean SEO Engineer Razvan-I.Cimpean@yardi.com Huntsville May 2024

Advertised **rents** are at \$1,173, up 0.1% ▲ from the previous year placing Huntsville at 93rd overall in year-over-year rent growth.

Multifamily housing **demand** has been positive with **2,375** ▲ net units absorbed over the past twelve months. This is up **14** ▲ units from the previous year's gain of **2,361** ▲ absorbed units.