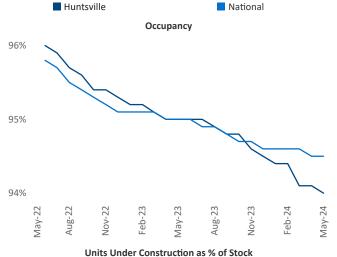

Contacts

Jeff Adler Vice President Jeff.Adler@yardi.com Razvan Cimpean SEO Engineer Razvan-I.Cimpean@yardi.com Huntsville May 2024



Advertised **rents** are at \$1,173, up 0.1% ▲ from the previous year placing Huntsville at 93rd overall in year-over-year rent growth.

Multifamily housing **demand** has been positive with **2,375** ▲ net units absorbed over the past twelve months. This is up **14** ▲ units from the previous year's gain of **2,361** ▲ absorbed units.

Employment in Huntsville has grown by 2.4% ▲ over the past 12 months, while hourly wages have fallen by -0.1% ▼ YoY to \$36.39 according to the Bureau of Labor Statistics.











## **DISCLAIMER**

ALTHOUGH EVERY EFFORT IS MADE TO ENSURE THE ACCURACY, TIMELINESS AND COMPLETENESS OF THE INFORMATION PROVIDED IN THIS PUBLICATION, THE INFORMATION IS PROVIDED "AS IS" AND YARDI MATRIX DOES NOT GUARANTEE, WARRANT, REPRESENT OR UNDERTAKE THAT THE INFORMATION PROVIDED IS CORRECT, ACCURATE, CURRENT OR COMPLETE. YARDI MATRIX IS NOT LIABLE FOR ANY LOSS, CLAIM, OR DEMAND ARISING DIRECTLY OR INDIRECTLY FROM ANY USE OR RELIANCE UPON THE INFORMATION CONTAINED HEREIN.

## **COPYRIGHT NOTICE**

This document, publication and/or presentation (collectively, 'document') is protected by copyright, trademark and other intellectual property laws. Use of this document is subject to the terms and conditions of Yardi Systems, Inc. dba Yardi Matrix's Terms of Use <a href="http://www.y