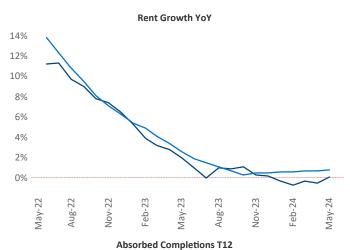

Multifamily housing **demand** has been positive with **2,375** ▲ net units absorbed over the past twelve months. This is up **14** ▲ units from the previous year's gain of **2,361** ▲ absorbed units.