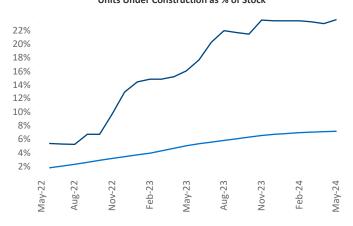

Contacts

Jeff Adler Vice President Jeff.Adler@yardi.com Razvan Cimpean SEO Engineer Razvan-I.Cimpean@yardi.com Huntsville May 2024



Advertised **rents** are at \$1,173, up 0.1% ▲ from the previous year placing Huntsville at 93rd overall in year-over-year rent growth.

Multifamily housing **demand** has been positive with **2,375** ▲ net units absorbed over the past twelve months. This is up **14** ▲ units from the previous year's gain of **2,361** ▲ absorbed units.

Employment in Huntsville has grown by 2.4% ▲ over the past 12 months, while hourly wages have fallen by -0.1% ▼ YoY to \$36.39 according to the Bureau of Labor Statistics.











## **DISCLAIMER**

ALTHOUGH EVERY EFFORT IS MADE TO ENSURE THE ACCURACY, TIMELINESS AND COMPLETENESS OF THE INFORMATION PROVIDED IN THIS PUBLICATION, THE INFORMATION IS PROVIDED "AS IS" AND YARDI MATRIX DOES NOT GUARANTEE, WARRANT, REPRESENT OR UNDERTAKE THAT THE INFORMATION PROVIDED IS CORRECT, ACCURATE, CURRENT OR COMPLETE. YARDI MATRIX IS NOT LIABLE FOR ANY LOSS, CLAIM, OR DEMAND ARISING DIRECTLY OR INDIRECTLY FROM ANY USE OR RELIANCE UPON THE INFORMATION CONTAINED HEREIN.

## **COPYRIGHT NOTICE**

This document, publication and/or presentation (collectively, 'document') is protected by copyright, trademark and other intellectual property laws. Use of this document is subject to the terms and conditions of Yardi Systems, Inc. dba Yardi Matrix's Terms of Use <a href="http://www.yar