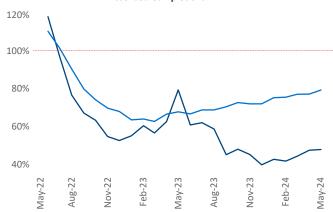

Advertised **rents** are at \$1,358, up 0.4% ▲ from the previous year placing Houston at 88th overall in year-over-year rent growth.

Multifamily housing **demand** has been positive with **9,086** ▲ net units absorbed over the past twelve months. This is up **303** ▲ units from the previous year's gain of **8,783** ▲ absorbed units.