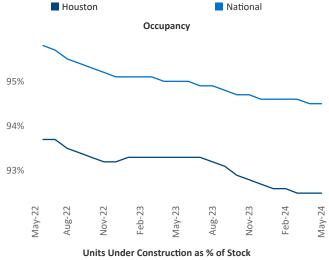

Jeff Adler

Vice President

Razvan Cimpean SEO Engineer Razvan-I.Cimpean@yardi.com Houston May 2024



**Houston** is the **2nd** largest multifamily market with **735,294** completed units and **96,708** units in development, **31,495** of which have already broken ground.

Advertised **rents** are at \$1,358, up 0.4% ▲ from the previous year placing Houston at 88th overall in year-over-year rent growth.

Multifamily housing **demand** has been positive with **9,086** ▲ net units absorbed over the past twelve months. This is up **303** ▲ units from the previous year's gain of **8,783** ▲ absorbed units.

**Employment** in Houston has grown by **2.3%** ▲ over the past 12 months, while hourly wages have risen by **4.2%** ▲ YoY to **\$34.84** according to the *Bureau of Labor Statistics*.









## **DISCLAIMER**

ALTHOUGH EVERY EFFORT IS MADE TO ENSURE THE ACCURACY, TIMELINESS AND COMPLETENESS OF THE INFORMATION PROVIDED IN THIS PUBLICATION, THE INFORMATION IS PROVIDED "AS IS" AND YARDI MATRIX DOES NOT GUARANTEE, WARRANT, REPRESENT OR UNDERTAKE THAT THE INFORMATION PROVIDED IS CORRECT, ACCURATE, CURRENT OR COMPLETE. YARDI MATRIX IS NOT LIABLE FOR ANY LOSS, CLAIM, OR DEMAND ARISING DIRECTLY OR INDIRECTLY FROM ANY USE OR RELIANCE UPON THE INFORMATION CONTAINED HEREIN.

## **COPYRIGHT NOTICE**

This document, publication and/or presentation (collectively, 'document') is protected by copyright, trademark and other intellectual property laws. Use of this document is subject to the terms and conditions of Yardi Systems, Inc. dba Yardi Matrix's Terms of Use <a href="http://www.y