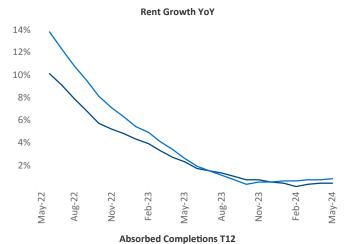

Advertised **rents** are at \$1,358, up 0.4% ▲ from the previous year placing Houston at 88th overall in year-over-year rent growth.

Multifamily housing **demand** has been positive with **9,086** ▲ net units absorbed over the past twelve months. This is up **303** ▲ units from the previous year's gain of **8,783** ▲ absorbed units.