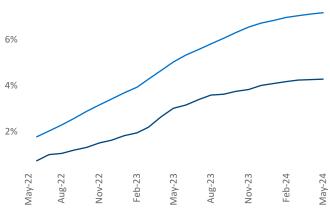

Advertised **rents** are at \$1,358, up 0.4% ▲ from the previous year placing Houston at 88th overall in year-over-year rent growth.

Multifamily housing **demand** has been positive with **9,086** ▲ net units absorbed over the past twelve months. This is up **303** ▲ units from the previous year's gain of **8,783** ▲ absorbed units.