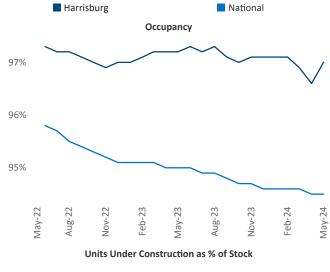

Jeff Adler Vice President Jeff.Adler@yardi.com Razvan Cimpean SEO Engineer Razvan-I.Cimpean@yardi.com Harrisburg May 2024



Harrisburg is the 67th largest multifamily market with 57,688 completed units and 16,108 units in development, 4,115 of which have already broken ground.

Advertised **rents** are at \$1,403, up 2.8% ▲ from the previous year placing Harrisburg at 46th overall in year-over-year rent growth.

Multifamily housing **demand** has been negative with -728 ▼ net units absorbed over the past twelve months. This is down -1,469 ▼ units from the previous year's gain of 741 ▲ absorbed units.

**Employment** in Harrisburg has grown by **1.1%** ▲ over the past 12 months, while hourly wages have risen by **4.5%** ▲ YoY to **\$29.66** according to the *Bureau of Labor Statistics*.









## **DISCLAIMER**

ALTHOUGH EVERY EFFORT IS MADE TO ENSURE THE ACCURACY, TIMELINESS AND COMPLETENESS OF THE INFORMATION PROVIDED IN THIS PUBLICATION, THE INFORMATION IS PROVIDED "AS IS" AND YARDI MATRIX DOES NOT GUARANTEE, WARRANT, REPRESENT OR UNDERTAKE THAT THE INFORMATION PROVIDED IS CORRECT, ACCURATE, CURRENT OR COMPLETE. YARDI MATRIX IS NOT LIABLE FOR ANY LOSS, CLAIM, OR DEMAND ARISING DIRECTLY OR INDIRECTLY FROM ANY USE OR RELIANCE UPON THE INFORMATION CONTAINED HEREIN.

## **COPYRIGHT NOTICE**

This document, publication and/or presentation (collectively, 'document') is protected by copyright, trademark and other intellectual property laws. Use of this document is subject to the terms and conditions of Yardi Systems, Inc. dba Yardi Matrix's Terms of Use <a href="http://www.y