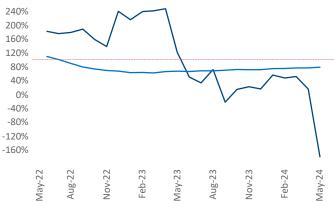

Advertised **rents** are at \$1,403, up 2.8% ▲ from the previous year placing Harrisburg at 46th overall in year-over-year rent growth.

Multifamily housing **demand** has been negative with -728 ▼ net units absorbed over the past twelve months. This is down -1,469 ▼ units from the previous year's gain of 741 ▲ absorbed units.