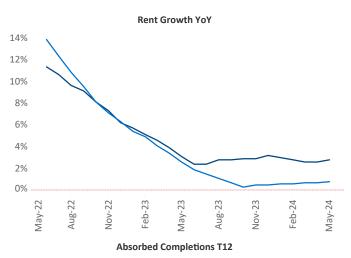

Advertised **rents** are at \$1,403, up 2.8% ▲ from the previous year placing Harrisburg at 46th overall in year-over-year rent growth.

Multifamily housing **demand** has been negative with -728 ▼ net units absorbed over the past twelve months. This is down -1,469 ▼ units from the previous year's gain of 741 ▲ absorbed units.