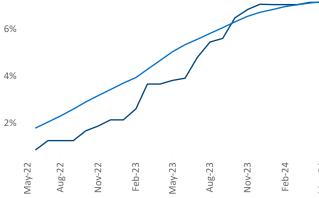

f Adler Vice President Jeff.Adler@yardi.com Razvan Cimpean SEO Engineer Razvan-I.Cimpean@yardi.com Harrisburg May 2024



Harrisburg is the 67th largest multifamily market with 57,688 completed units and 16,108 units in development, 4,115 of which have already broken ground.

Advertised **rents** are at \$1,403, up 2.8% ▲ from the previous year placing Harrisburg at 46th overall in year-over-year rent growth.

Multifamily housing **demand** has been negative with -728 ▼ net units absorbed over the past twelve months. This is down -1,469 ▼ units from the previous year's gain of 741 ▲ absorbed units.

**Employment** in Harrisburg has grown by **1.1%** ▲ over the past 12 months, while hourly wages have risen by **4.5%** ▲ YoY to **\$29.66** according to the *Bureau of Labor Statistics*.









## **DISCLAIMER**

ALTHOUGH EVERY EFFORT IS MADE TO ENSURE THE ACCURACY, TIMELINESS AND COMPLETENESS OF THE INFORMATION PROVIDED IN THIS PUBLICATION, THE INFORMATION IS PROVIDED "AS IS" AND YARDI MATRIX DOES NOT GUARANTEE, WARRANT, REPRESENT OR UNDERTAKE THAT THE INFORMATION PROVIDED IS CORRECT, ACCURATE, CURRENT OR COMPLETE. YARDI MATRIX IS NOT LIABLE FOR ANY LOSS, CLAIM, OR DEMAND ARISING DIRECTLY OR INDIRECTLY FROM ANY USE OR RELIANCE UPON THE INFORMATION CONTAINED HEREIN.

## **COPYRIGHT NOTICE**

This document, publication and/or presentation (collectively, 'document') is protected by copyright, trademark and other intellectual property laws. Use of this document is subject to the terms and conditions of Yardi Systems, Inc. dba Yardi Matrix's Terms of Use <a href="http://www.yardi