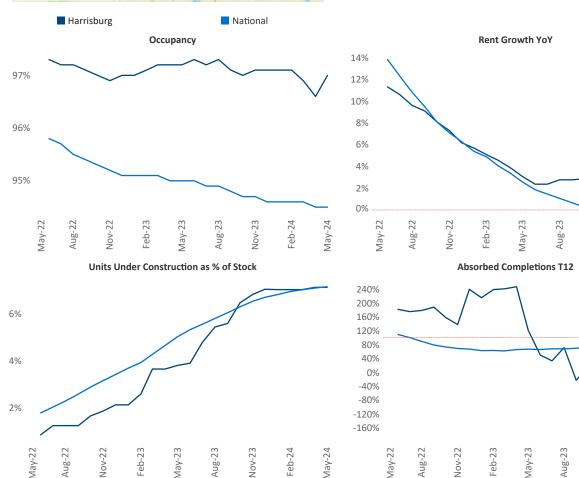

Razvan Cimpean SEO Engineer Jeff.Adler@yardi.com Razvan-I.Cimpean@yardi.com Harrisburg May 2024

Harrisburg is the 67th largest multifamily market with 57,688 completed units and 16,108 units in development, 4,115 of which have already broken ground.

Advertised rents are at \$1,403, up 2.8% A from the previous year placing Harrisburg at 46th overall in year-over-year rent growth.

Multifamily housing demand has been negative with -728 vertice and the past twelve months. This is down **-1,469** vinits from the previous year's gain of **741** absorbed units.

**Employment** in Harrisburg has grown by **1.1%** A over the past 12 months, while hourly wages have risen by 4.5% YoY to \$29.66 according to the Bureau of Labor Statistics.

May-24

Feb-24

Nov-23

Nov-23

Feb-24