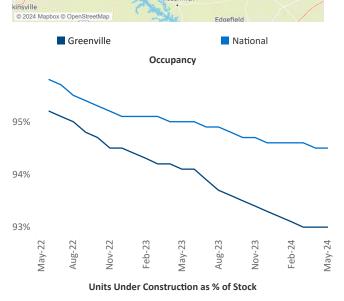

Advertised rents are at \$1,311, up 0.5% A from the previous year placing Greenville at 86th overall in year-over-year rent growth.

Multifamily housing demand has been positive with **2,980** ▲ net units absorbed over the past twelve months. This is down -258 V units from the previous year's gain of **3,238** ▲ absorbed units.