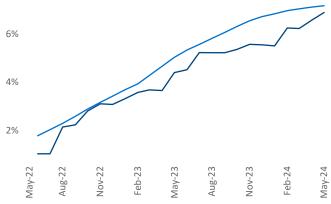

Newberry

Razvan Cimpean Vice President SEO Engineer Razvan-I.Cimpean@yardi.com Greenville May 2024

Greenville is the 59th largest multifamily market with 74,059 completed units and 21,700 units in development, 5,096 of which have already broken ground.