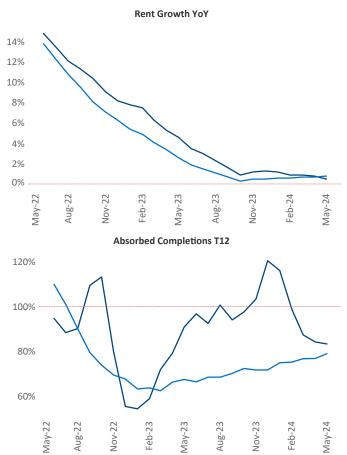

Advertised rents are at \$1,311, up 0.5% A from the previous year placing Greenville at 86th overall in year-over-year rent growth.

Multifamily housing demand has been positive with **2,980** ▲ net units absorbed over the past twelve months. This is down -258 V units from the previous year's gain of **3,238** ▲ absorbed units.

**Employment** in Greenville has grown by **2.7%** A over the past 12 months, while hourly wages have risen by 3.0% YoY to \$31.17 according to the Bureau of Labor Statistics.

McCormick