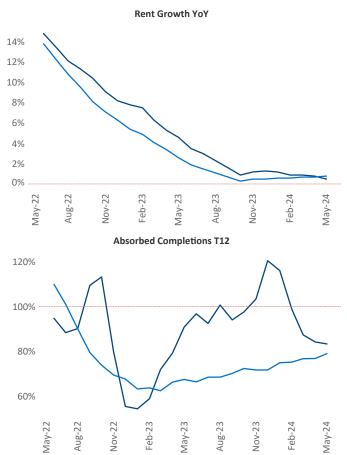

Advertised rents are at \$1,311, up 0.5% A from the previous year placing Greenville at 86th overall in year-over-year rent growth.

Multifamily housing demand has been positive with **2,980** ▲ net units absorbed over the past twelve months. This is down -258 V units from the previous year's gain of **3,238** ▲ absorbed units.