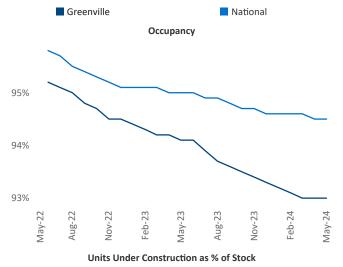

Greenville

May 2024

**Greenville** is the **59th** largest multifamily market with **74,059** completed units and **21,700** units in development, **5,096** of which have already broken ground.

Advertised **rents** are at **\$1,311**, up **0.5%** ▲ from the previous year placing Greenville at **86th** overall in year-over-year rent growth.

Multifamily housing **demand** has been positive with 2,980▲ net units absorbed over the past twelve months. This is down -258▼ units from the previous year's gain of 3,238▲ absorbed units.

**Employment** in Greenville has grown by **2.7%** A over the past 12 months, while hourly wages have risen by **3.0%** A YoY to **\$31.17** according to the *Bureau of Labor Statistics*.