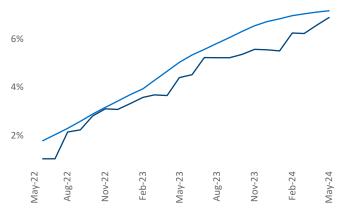

Greenville

May 2024

**Greenville** is the **59th** largest multifamily market with **74,059** completed units and **21,700** units in development, **5,096** of which have already broken ground.

Advertised **rents** are at **\$1,311**, up **0.5%** ▲ from the previous year placing Greenville at **86th** overall in year-over-year rent growth.