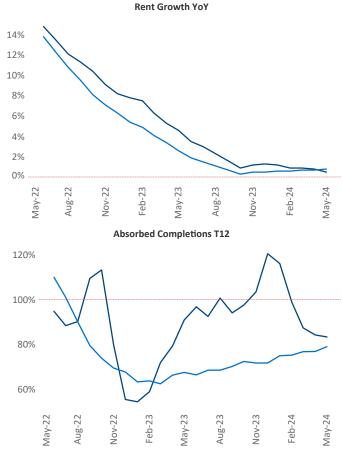

Greenville

May 2024

**Greenville** is the **59th** largest multifamily market with **74,059** completed units and **21,700** units in development, **5,096** of which have already broken ground.

Advertised **rents** are at **\$1,311**, up **0.5%** ▲ from the previous year placing Greenville at **86th** overall in year-over-year rent growth.

Multifamily housing **demand** has been positive with 2,980▲ net units absorbed over the past twelve months. This is down -258▼ units from the previous year's gain of 3,238▲ absorbed units.

**Employment** in Greenville has grown by **2.7%** A over the past 12 months, while hourly wages have risen by **3.0%** A YoY to **\$31.17** according to the *Bureau of Labor Statistics*.