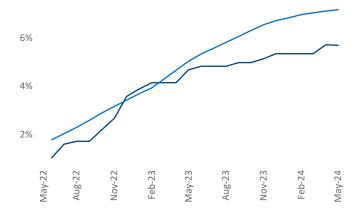

**Employment** in Grand Rapids has grown by **0.1%** ▲ over the past 12 months, while hourly wages have risen by **1.2%** ▲ YoY to **\$30.50** according to the *Bureau of Labor Statistics*.

Units Under Construction as % of Stock