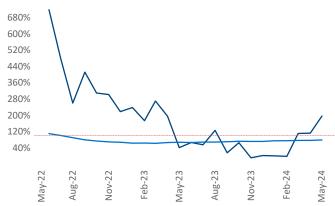

**Employment** in Grand Rapids has grown by **0.1%** ▲ over the past 12 months, while hourly wages have risen by **1.2%** ▲ YoY to **\$30.50** according to the *Bureau of Labor Statistics*.

Units Under Construction as % of Stock