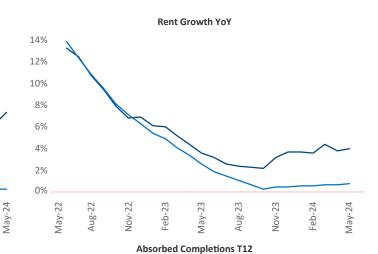

Advertised **rents** are at \$1,305, up 4.0% ▲ from the previous year placing Grand Rapids at 23rd overall in year-over-year rent growth.

Multifamily housing **demand** has been positive with **1,462** ▲ net units absorbed over the past twelve months. This is up **1,039** ▲ units from the previous year's gain of **423** ▲ absorbed units.