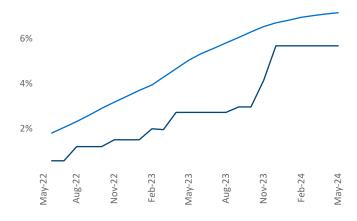

**Employment** in Fort Wayne has grown by **1.1%** △ over the past 12 months, while hourly wages have risen by **5.4%** △ YoY to **\$31.31** according to the *Bureau of Labor Statistics*.

Units Under Construction as % of Stock