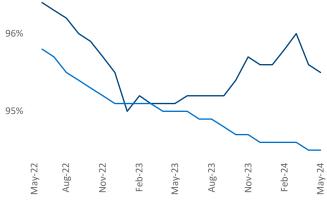

om</u> Razvan Cimpean SEO Engineer Razvan-I.Cimpean@yardi.com Fort Wayne May 2024

**Fort Wayne** is the **106th** largest multifamily market with **27,068** completed units and **5,261** units in development, **1,538** of which have already broken ground.

Advertised **rents** are at **\$1,078**, up **3.3%** ▲ from the previous year placing Fort Wayne at **32nd** overall in year-over-year rent growth.

Multifamily housing **demand** has been positive with **561** ▲ net units absorbed over the past twelve months. This is up **748** ▲ units from the previous year's loss of **-187** ▼ absorbed units.

**Employment** in Fort Wayne has grown by **1.1%** △ over the past 12 months, while hourly wages have risen by **5.4%** △ YoY to **\$31.31** according to the *Bureau of Labor Statistics*.







Units Under Construction as % of Stock







## **DISCLAIMER**

ALTHOUGH EVERY EFFORT IS MADE TO ENSURE THE ACCURACY, TIMELINESS AND COMPLETENESS OF THE INFORMATION PROVIDED IN THIS PUBLICATION, THE INFORMATION IS PROVIDED "AS IS" AND YARDI MATRIX DOES NOT GUARANTEE, WARRANT, REPRESENT OR UNDERTAKE THAT THE INFORMATION PROVIDED IS CORRECT, ACCURATE, CURRENT OR COMPLETE. YARDI MATRIX IS NOT LIABLE FOR ANY LOSS, CLAIM, OR DEMAND ARISING DIRECTLY OR INDIRECTLY FROM ANY USE OR RELIANCE UPON THE INFORMATION CONTAINED HEREIN.

## **COPYRIGHT NOTICE**

This document, publication and/or presentation (collectively, 'document') is protected by copyright, trademark and other intellectual property laws. Use of this document is subject to the terms and conditions of Yardi Systems, Inc. dba Yardi Mat