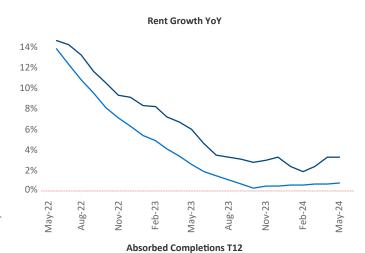

Advertised **rents** are at **\$1,078**, up **3.3%** ▲ from the previous year placing Fort Wayne at **32nd** overall in year-over-year rent growth.

Multifamily housing **demand** has been positive with **561** ▲ net units absorbed over the past twelve months. This is up **748** ▲ units from the previous year's loss of **-187** ▼ absorbed units.