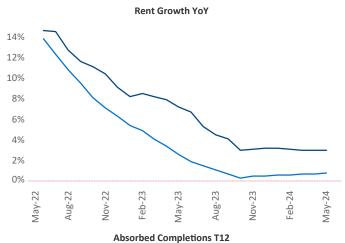

Advertised **rents** are at \$1,078, up 3.0% ▲ from the previous year placing El Paso at 39th overall in year-over-year rent growth.

Multifamily housing **demand** has been positive with **105** ▲ net units absorbed over the past twelve months. This is up **217** ▲ units from the previous year's loss of **-112** ▼ absorbed units.