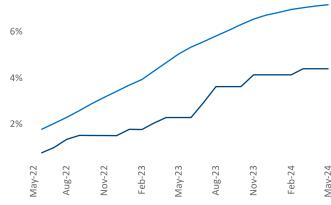

Advertised **rents** are at \$1,078, up 3.0% ▲ from the previous year placing El Paso at 39th overall in year-over-year rent growth.

Multifamily housing **demand** has been positive with **105** ▲ net units absorbed over the past twelve months. This is up **217** ▲ units from the previous year's loss of **-112** ▼ absorbed units.