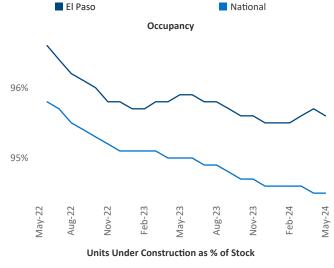

Contacts

Jeff Adler

Vice President

Razvan Cimpean SEO Engineer <u>Razvan-I.Cimpean@yardi.com</u> El Paso May 2024



**El Paso** is the **71st** largest multifamily market with **54,187** completed units and **5,673** units in development, **2,383** of which have already broken ground.

Advertised **rents** are at \$1,078, up 3.0% ▲ from the previous year placing El Paso at 39th overall in year-over-year rent growth.

Multifamily housing **demand** has been positive with **105** ▲ net units absorbed over the past twelve months. This is up **217** ▲ units from the previous year's loss of **-112** ▼ absorbed units.

Employment in El Paso has grown by 1.8% ▲ over the past 12 months, while hourly wages have risen by 1.2% ▲ YoY to \$23.04 according to the *Bureau of Labor Statistics*.









## **DISCLAIMER**

ALTHOUGH EVERY EFFORT IS MADE TO ENSURE THE ACCURACY, TIMELINESS AND COMPLETENESS OF THE INFORMATION PROVIDED IN THIS PUBLICATION, THE INFORMATION IS PROVIDED "AS IS" AND YARDI MATRIX DOES NOT GUARANTEE, WARRANT, REPRESENT OR UNDERTAKE THAT THE INFORMATION PROVIDED IS CORRECT, ACCURATE, CURRENT OR COMPLETE. YARDI MATRIX IS NOT LIABLE FOR ANY LOSS, CLAIM, OR DEMAND ARISING DIRECTLY OR INDIRECTLY FROM ANY USE OR RELIANCE UPON THE INFORMATION CONTAINED HEREIN.

## **COPYRIGHT NOTICE**

This document, publication and/or presentation (collectively, 'document') is protected by copyright, trademark and other intellectual property laws. Use of this document is subject to the terms and conditions of Yardi Systems, Inc. dba Yardi Matrix's Terms of Use <a href="http://www.y