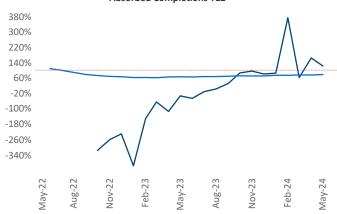

Advertised **rents** are at \$1,078, up 3.0% ▲ from the previous year placing El Paso at 39th overall in year-over-year rent growth.

Multifamily housing **demand** has been positive with **105** ▲ net units absorbed over the past twelve months. This is up **217** ▲ units from the previous year's loss of **-112** ▼ absorbed units.