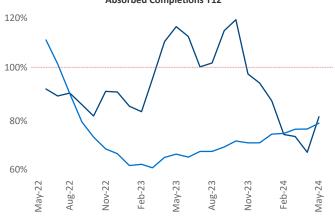

Advertised **rents** are at **\$1,940**, up **0.9%** ▲ from the previous year placing Denver at **81st** overall in year-over-year rent growth.

Multifamily housing **demand** has been positive with **8,878** ▲ net units absorbed over the past twelve months. This is down **-2,045** ▼ units from the previous year's gain of **10,923** ▲ absorbed units.