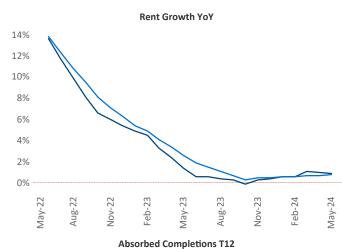

Advertised **rents** are at **\$1,940**, up **0.9%** ▲ from the previous year placing Denver at **81st** overall in year-over-year rent growth.

Multifamily housing **demand** has been positive with **8,878** ▲ net units absorbed over the past twelve months. This is down **-2,045** ▼ units from the previous year's gain of **10,923** ▲ absorbed units.