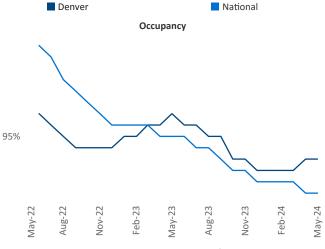

Advertised **rents** are at **\$1,940**, up **0.9%** ▲ from the previous year placing Denver at **81st** overall in year-over-year rent growth.

Multifamily housing **demand** has been positive with **8,878** ▲ net units absorbed over the past twelve months. This is down **-2,045** ▼ units from the previous year's gain of **10,923** ▲ absorbed units.