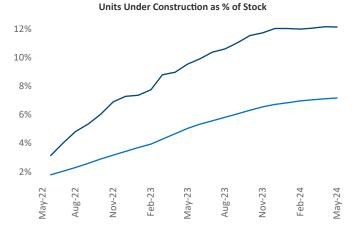

Contacts

Jeff Adler Vice President <u>Jeff.Adler@yardi.com</u> Razvan Cimpean SEO Engineer Razvan-I.Cimpean@yardi.com Denver May 2024

**Denver** is the **11th** largest multifamily market with **324,453** completed units and **158,879** units in development, **39,346** of which have already broken ground.