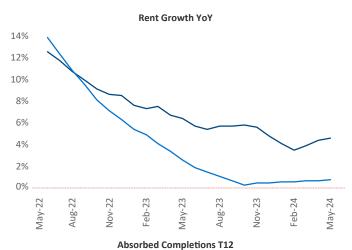

Advertised **rents** are at \$1,116, up 4.6% ▲ from the previous year placing Dayton at 13th overall in year-over-year rent growth.

Multifamily housing **demand** has been positive with **967** ▲ net units absorbed over the past twelve months. This is up **2,093** ▲ units from the previous year's loss of **-1,126** ▼ absorbed units.