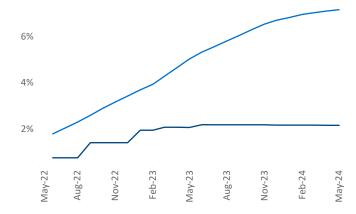

Contacts

Jeff Adler Vice President Jeff.Adler@yardi.com Razvan Cimpean SEO Engineer Razvan-I.Cimpean@yardi.com Dayton May 2024

**Dayton** is the **75th** largest multifamily market with **49,642** completed units and **8,171** units in development, **1,070** of which have already broken ground.