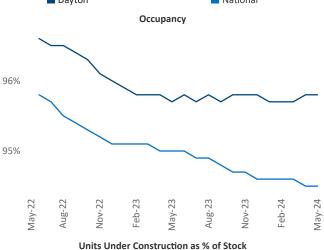

Advertised **rents** are at \$1,116, up 4.6% ▲ from the previous year placing Dayton at 13th overall in year-over-year rent growth.

Multifamily housing **demand** has been positive with **967** ▲ net units absorbed over the past twelve months. This is up **2,093** ▲ units from the previous year's loss of **-1,126** ▼ absorbed units.