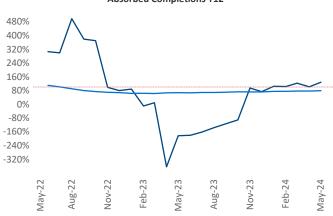

Advertised **rents** are at \$1,116, up 4.6% ▲ from the previous year placing Dayton at 13th overall in year-over-year rent growth.

Multifamily housing **demand** has been positive with **967** ▲ net units absorbed over the past twelve months. This is up **2,093** ▲ units from the previous year's loss of **-1,126** ▼ absorbed units.