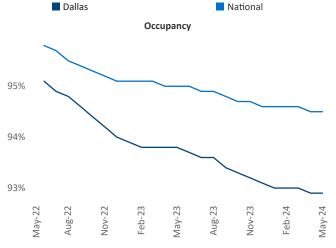

## Contacts

Jeff Adler Vice President Jeff.Adler@yardi.com Razvan-I.Cimpean@yardi.com

20

City

Dallas

May 2024

Dallas is the 1st largest multifamily market with 881,275 completed units and 216,988 units in development, 67,160 of which have already broken ground.

Advertised **rents** are at **\$1,538**, down **-1.6% T** from the previous year placing Dallas at 105th overall in year-over-year rent growth.

Multifamily housing demand has been positive with **17,440** ▲ net units absorbed over the past twelve months. This is up **5,970** ▲ units from the previous year's gain of 11,470 A absorbed units.