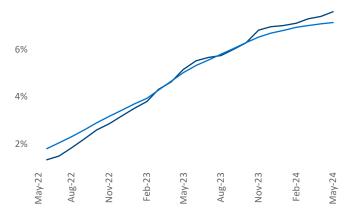

Advertised **rents** are at **\$1,538**, down **-1.6% T** from the previous year placing Dallas at 105th overall in year-over-year rent growth.

Multifamily housing demand has been positive with **17,440** ▲ net units absorbed over the past twelve months. This is up **5,970** ▲ units from the previous year's gain of 11,470 A absorbed units.