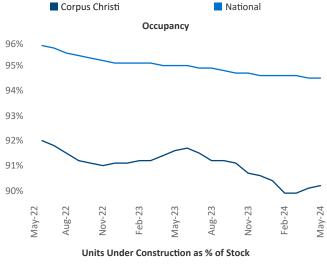

Advertised rents are at \$1,149, down -0.4% ▼ from the previous year placing Corpus Christi at 100th overall in year-over-year rent growth.

Multifamily housing **demand** has been positive with **236** ▲ net units absorbed over the past twelve months. This is up **328** ▲ units from the previous year's loss of **-92** ▼ absorbed units.