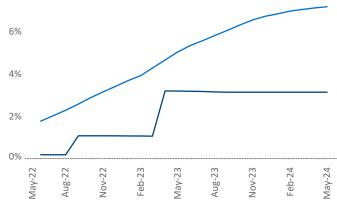

Advertised rents are at \$1,149, down -0.4% ▼ from the previous year placing Corpus Christi at 100th overall in year-over-year rent growth.

Multifamily housing **demand** has been positive with **236** ▲ net units absorbed over the past twelve months. This is up **328** ▲ units from the previous year's loss of **-92** ▼ absorbed units.