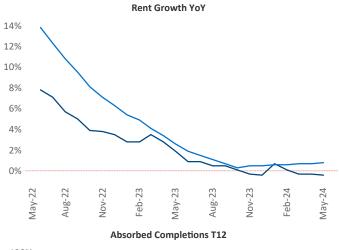

Advertised rents are at \$1,149, down -0.4% ▼ from the previous year placing Corpus Christi at 100th overall in year-over-year rent growth.

Multifamily housing **demand** has been positive with **236** ▲ net units absorbed over the past twelve months. This is up **328** ▲ units from the previous year's loss of **-92** ▼ absorbed units.