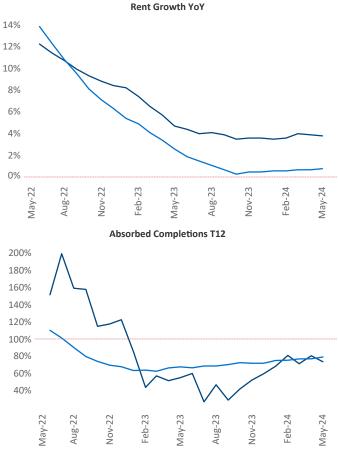

Advertised **rents** are at **\$1,295**, up **3.8%** ▲ from the previous year placing Columbus at **25th** overall in year-over-year rent growth.

Multifamily housing **demand** has been positive with **3,982** ▲ net units absorbed over the past twelve months. This is up **2,017** ▲ units from the previous year's gain of **1,965** ▲ absorbed units.