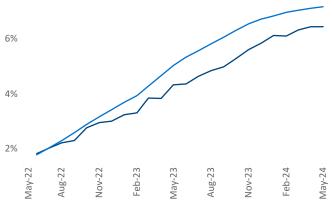

Contacts Razvan Cimpean SEO Engineer <u>n Razvan-I.Cimpean@yardi.com</u>

Columbus May 2024

**Columbus** is the **27th** largest multifamily market with **190,277** completed units and **46,888** units in development, **12,245** of which have already broken ground.