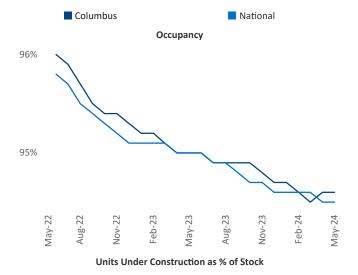

Advertised **rents** are at **\$1,295**, up **3.8%** ▲ from the previous year placing Columbus at **25th** overall in year-over-year rent growth.

Multifamily housing **demand** has been positive with **3,982** ▲ net units absorbed over the past twelve months. This is up **2,017** ▲ units from the previous year's gain of **1,965** ▲ absorbed units.