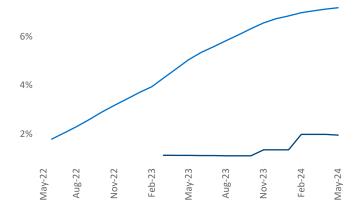

**Employment** in Columbus GA has grown by **2.2%** ▲ over the past 12 months, while hourly wages have risen by **6.6%** ▲ YoY to **\$26.68** according to the *Bureau of Labor Statistics*.

Units Under Construction as % of Stock