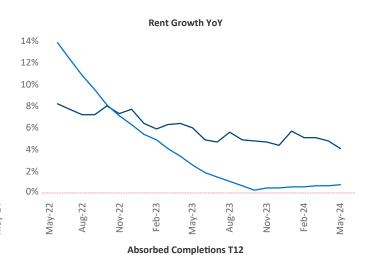

Advertised **rents** are at \$1,180, up 4.1% ▲ from the previous year placing Columbus GA at 20th overall in year-over-year rent growth.

Multifamily housing **demand** has been positive with **1,103** ▲ net units absorbed over the past twelve months. This is up **1,397** ▲ units from the previous year's loss of **-294** ▼ absorbed units.