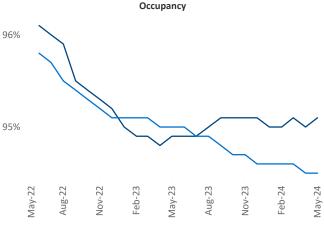

Advertised **rents** are at \$1,180, up 4.1% ▲ from the previous year placing Columbus GA at 20th overall in year-over-year rent growth.

Multifamily housing **demand** has been positive with **1,103** ▲ net units absorbed over the past twelve months. This is up **1,397** ▲ units from the previous year's loss of **-294** ▼ absorbed units.