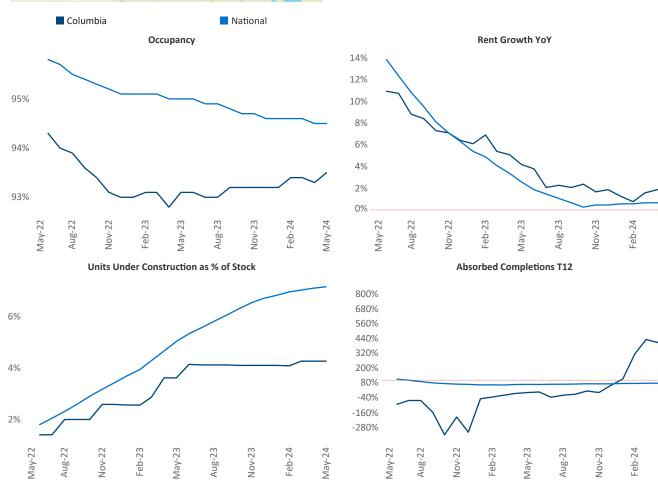

Hartsv

95

Manning

Bishopville

Sumter

Camden

Jeff Adler Razvan Cimpean Vice President SEO Engineer Jeff.Adler@yardi.com Columbia May 2024

**Columbia** is the **76th** largest multifamily market with **49,542** completed units and **10,087** units in development, **2,110** of which have already broken ground.

Advertised **rents** are at **\$1,298**, up **1.6%** ▲ from the previous year placing Columbia at **67th** overall in year-over-year rent growth.

Multifamily housing **demand** has been positive with  $2,573 \blacktriangle$  net units absorbed over the past twelve months. This is up  $2,565 \blacktriangle$  units from the previous year's gain of  $8 \blacktriangle$  absorbed units.

**Employment** in Columbia has grown by **2.7%** • over the past 12 months, while hourly wages have risen by **5.3%** • YoY to **\$29.24** according to the *Bureau of Labor Statistics*.

May-24

May-24