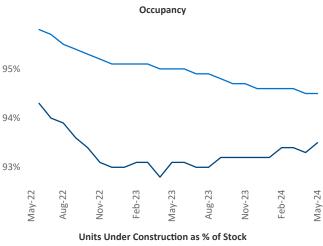

Contacts

Jeff Adler Vice President Jeff.Adler@yardi.com Razvan Cimpean SEO Engineer Razvan-I.Cimpean@yardi.com Columbia May 2024

**Columbia** is the **76th** largest multifamily market with **49,542** completed units and **10,087** units in development, **2,110** of which have already broken ground.

Advertised **rents** are at \$1,298, up 1.6% ▲ from the previous year placing Columbia at 67th overall in year-over-year rent growth.

Multifamily housing **demand** has been positive with **2,573** ▲ net units absorbed over the past twelve months. This is up **2,565** ▲ units from the previous year's gain of **8** ▲ absorbed units.