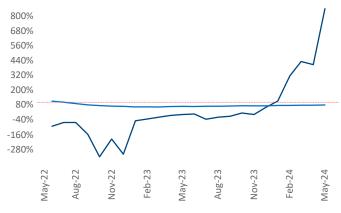

Advertised **rents** are at \$1,298, up 1.6% ▲ from the previous year placing Columbia at 67th overall in year-over-year rent growth.

Multifamily housing **demand** has been positive with **2,573** ▲ net units absorbed over the past twelve months. This is up **2,565** ▲ units from the previous year's gain of **8** ▲ absorbed units.