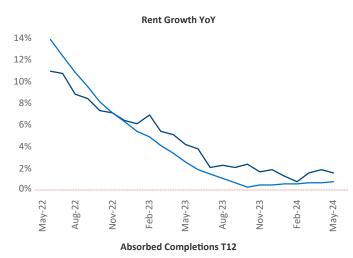

Advertised **rents** are at \$1,298, up 1.6% ▲ from the previous year placing Columbia at 67th overall in year-over-year rent growth.

Multifamily housing **demand** has been positive with **2,573** ▲ net units absorbed over the past twelve months. This is up **2,565** ▲ units from the previous year's gain of **8** ▲ absorbed units.