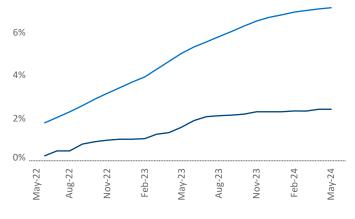

**Employment** in Cleveland - Akron has grown by **0.4%** ▲ over the past 12 months, while hourly wages have risen by 3.7% ▲ YoY to \$32.59 according to the Bureau of Labor Statistics.

**Units Under Construction as % of Stock** 