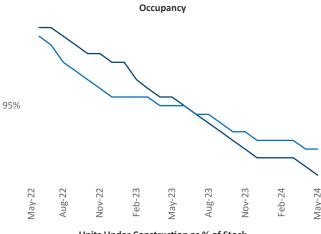

**Employment** in Cleveland - Akron has grown by **0.4%** ▲ over the past 12 months, while hourly wages have risen by 3.7% ▲ YoY to \$32.59 according to the Bureau of Labor Statistics.

**Units Under Construction as % of Stock** 