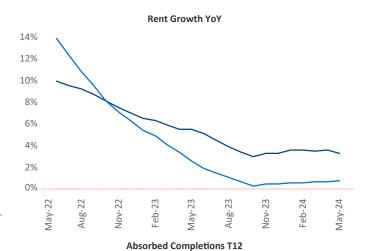

Advertised **rents** are at \$1,185, up 3.3% ▲ from the previous year placing Cleveland - Akron at 32nd overall in year-over-year rent growth.

Multifamily housing demand has been positive with **1,389** ▲ net units absorbed over the past twelve months. This is up 1,112 ▲ units from the previous year's gain of **277** ▲ absorbed units.