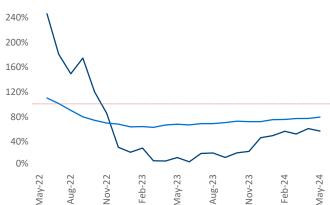

## Contacts

Jeff Adler Vice President Jeff.Adler@yardi.com

Razvan Cimpean **SEO Engineer** Razvan-I.Cimpean@yardi.com Cleveland - Akron May 2024

Cleveland - Akron is the 34th largest multifamily market with 164,614 completed units and 20,088 units in development, 3,983 of which have already broken ground.