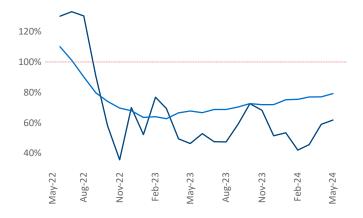

Advertised **rents** are at \$1,338, up 3.2% ▲ from the previous year placing Cincinnati at 36th overall in year-over-year rent growth.

Multifamily housing **demand** has been positive with **1,932** ▲ net units absorbed over the past twelve months. This is up **915** ▲ units from the previous year's gain of **1,017** ▲ absorbed units.