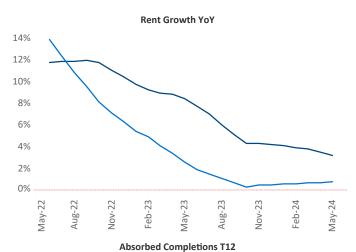

Advertised **rents** are at \$1,338, up 3.2% ▲ from the previous year placing Cincinnati at 36th overall in year-over-year rent growth.

Multifamily housing **demand** has been positive with **1,932** ▲ net units absorbed over the past twelve months. This is up **915** ▲ units from the previous year's gain of **1,017** ▲ absorbed units.