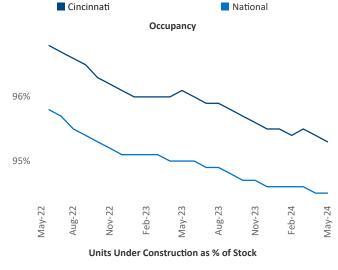

Contacts

Jeff Adler Razvan Cimpean
Vice President SEO Engineer
Jeff.Adler@yardi.com Razvan-l.Cimpean@yardi.com

Cincinnati May 2024

Cincinnati is the 44th largest multifamily market with 119,831 completed units and 25,512 units in development, 5,536 of which have already broken ground.

Advertised **rents** are at \$1,338, up 3.2% ▲ from the previous year placing Cincinnati at 36th overall in year-over-year rent growth.

Multifamily housing **demand** has been positive with **1,932** ▲ net units absorbed over the past twelve months. This is up **915** ▲ units from the previous year's gain of **1,017** ▲ absorbed units.