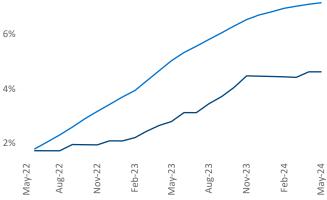

Advertised **rents** are at \$1,338, up 3.2% ▲ from the previous year placing Cincinnati at 36th overall in year-over-year rent growth.

Multifamily housing **demand** has been positive with **1,932** ▲ net units absorbed over the past twelve months. This is up **915** ▲ units from the previous year's gain of **1,017** ▲ absorbed units.