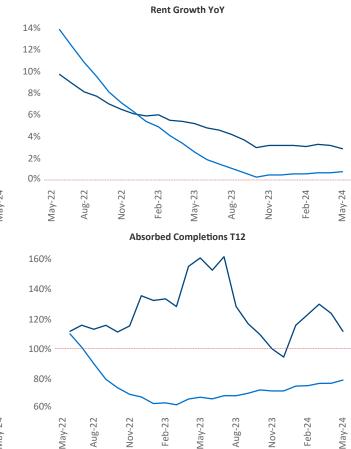

Advertised **rents** are at **\$1,928**, up **2.9%** ▲ from the previous year placing Chicago at **42nd** overall in year-over-year rent growth.

Multifamily housing **demand** has been positive with **8,986**  $\blacktriangle$  net units absorbed over the past twelve months. This is up **67**  $\blacktriangle$  units from the previous year's gain of **8,919**  $\blacktriangle$  absorbed units.