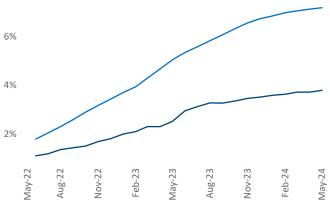

## Contacts

Jeff Adler Vice President Jeff.Adler@yardi.com R

Razvan Cimpean SEO Engineer <u>Razvan-I.Cimpean@yardi.com</u> Chicago May 2024

**Chicago** is the **7th** largest multifamily market with **398,055** completed units and **98,631** units in development, **15,055** of which have already broken ground.