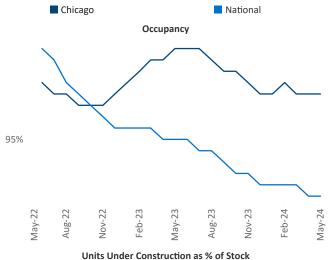

Advertised **rents** are at **\$1,928**, up **2.9%** ▲ from the previous year placing Chicago at **42nd** overall in year-over-year rent growth.

Multifamily housing **demand** has been positive with **8,986**  $\blacktriangle$  net units absorbed over the past twelve months. This is up **67**  $\blacktriangle$  units from the previous year's gain of **8,919**  $\blacktriangle$  absorbed units.