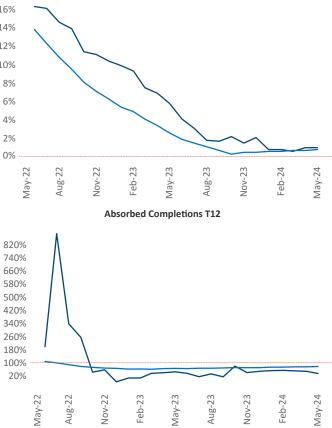

Advertised **rents** are at **\$1,356**, up **1.0%** ▲ from the previous year placing Chattanooga at **79th** overall in year-over-year rent growth.

Multifamily housing **demand** has been positive with **574** ▲ net units absorbed over the past twelve months. This is up **244** ▲ units from the previous year's gain of **330** ▲ absorbed units.

**Employment** in Chattanooga has grown by **1.1%** ▲ over the past 12 months, while hourly wages have fallen by -**4.0%** ▼ YoY to **\$26.16** according to the *Bureau of Labor Statistics*.

**Rent Growth YoY** 