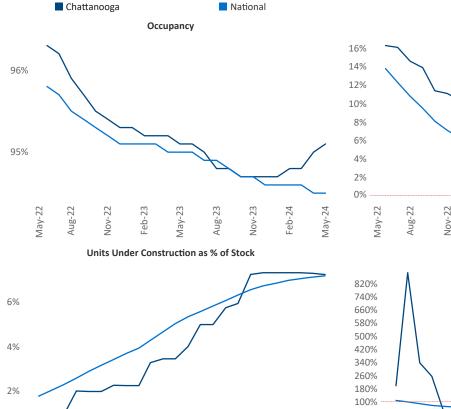

Advertised **rents** are at **\$1,356**, up **1.0%** ▲ from the previous year placing Chattanooga at **79th** overall in year-over-year rent growth.

Multifamily housing **demand** has been positive with **574** ▲ net units absorbed over the past twelve months. This is up **244** ▲ units from the previous year's gain of **330** ▲ absorbed units.

**Employment** in Chattanooga has grown by **1.1%** ▲ over the past 12 months, while hourly wages have fallen by -**4.0%** ▼ YoY to **\$26.16** according to the *Bureau of Labor Statistics*.

**Rent Growth YoY** 