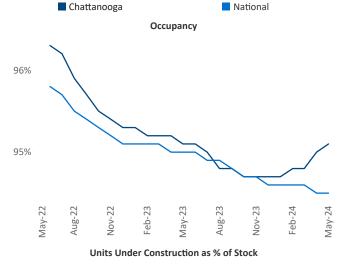

Chattanooga is the 94th largest multifamily market with 33,978 completed units and 11,428 units in development, 2,452 of which have already broken ground.

Advertised **rents** are at \$1,356, up 1.0% ▲ from the previous year placing Chattanooga at **79th** overall in year-over-year rent growth.

Multifamily housing **demand** has been positive with **574** ▲ net units absorbed over the past twelve months. This is up **244** ▲ units from the previous year's gain of **330** ▲ absorbed units.

Employment in Chattanooga has grown by 1.1% ▲ over the past 12 months, while hourly wages have fallen by -4.0% ▼ YoY to \$26.16 according to the *Bureau of Labor Statistics*.