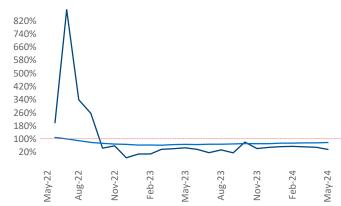

Multifamily housing **demand** has been positive with **574** ▲ net units absorbed over the past twelve months. This is up **244** ▲ units from the previous year's gain of **330** ▲ absorbed units.

Employment in Chattanooga has grown by 1.1% ▲ over the past 12 months, while hourly wages have fallen by -4.0% ▼ YoY to \$26.16 according to the *Bureau of Labor Statistics*.