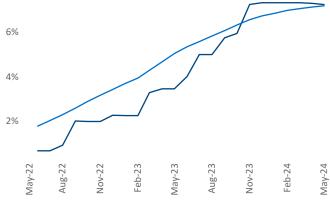

Chattanooga is the 94th largest multifamily market with 33,978 completed units and 11,428 units in development, 2,452 of which have already broken ground.

Advertised **rents** are at \$1,356, up 1.0% ▲ from the previous year placing Chattanooga at **79th** overall in year-over-year rent growth.

Multifamily housing **demand** has been positive with **574** ▲ net units absorbed over the past twelve months. This is up **244** ▲ units from the previous year's gain of **330** ▲ absorbed units.

Employment in Chattanooga has grown by 1.1% ▲ over the past 12 months, while hourly wages have fallen by -4.0% ▼ YoY to \$26.16 according to the *Bureau of Labor Statistics*.