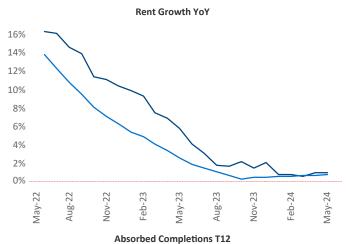

Chattanooga is the 94th largest multifamily market with 33,978 completed units and 11,428 units in development, 2,452 of which have already broken ground.

Advertised **rents** are at \$1,356, up 1.0% ▲ from the previous year placing Chattanooga at **79th** overall in year-over-year rent growth.

Multifamily housing **demand** has been positive with **574** ▲ net units absorbed over the past twelve months. This is up **244** ▲ units from the previous year's gain of **330** ▲ absorbed units.

Employment in Chattanooga has grown by 1.1% ▲ over the past 12 months, while hourly wages have fallen by -4.0% ▼ YoY to \$26.16 according to the *Bureau of Labor Statistics*.