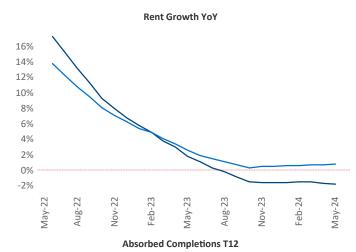

Advertised **rents** are at \$1,582, down -1.8% ▼ from the previous year placing Charlotte at 109th overall in year-over-year rent growth.

Multifamily housing **demand** has been positive with **9,307** ▲ net units absorbed over the past twelve months. This is up **5,784** ▲ units from the previous year's gain of **3,523** ▲ absorbed units.