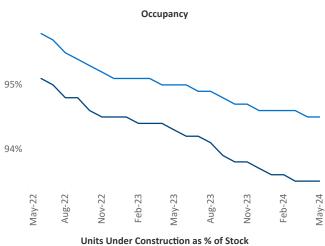

Advertised **rents** are at \$1,582, down -1.8% ▼ from the previous year placing Charlotte at 109th overall in year-over-year rent growth.

Multifamily housing **demand** has been positive with **9,307** ▲ net units absorbed over the past twelve months. This is up **5,784** ▲ units from the previous year's gain of **3,523** ▲ absorbed units.