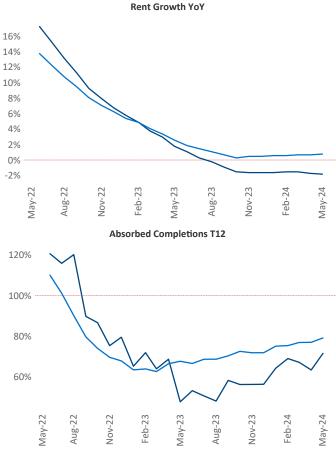

Advertised **rents** are at **\$1,582**, down **-1.8%** from the previous year placing Charlotte at 109th overall in year-over-year rent growth.

Multifamily housing demand has been positive with **9,307** ▲ net units absorbed over the past twelve months. This is up **5,784** ▲ units from the previous year's gain of **3,523** ▲ absorbed units.