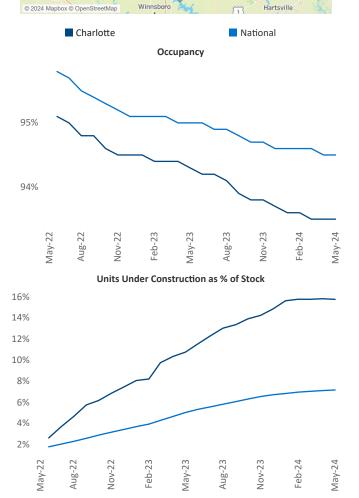

Lexin

Salisbu

Razvan Cimpean SEO Engineer Razvan-I.Cimpean@yardi.com Charlotte May 2024

Charlotte is the 23rd largest multifamily market with 219,586 completed units and 123,157 units in development, 34,543 of which have already broken ground.

Advertised **rents** are at **\$1,582**, down **-1.8%** from the previous year placing Charlotte at 109th overall in year-over-year rent growth.

Multifamily housing demand has been positive with **9,307** ▲ net units absorbed over the past twelve months. This is up **5,784** ▲ units from the previous year's gain of **3,523** ▲ absorbed units.