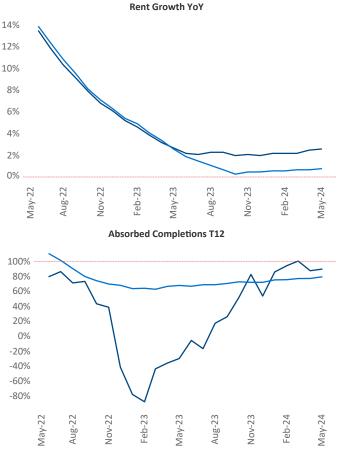

Advertised rents are at \$1,579, up 2.6% A from the previous year placing Central Valley at 51st overall in year-over-year rent growth.

Multifamily housing demand has been positive with 939 net units absorbed over the past twelve months. This is up 1,214 units from the previous year's loss of -275 V absorbed units.