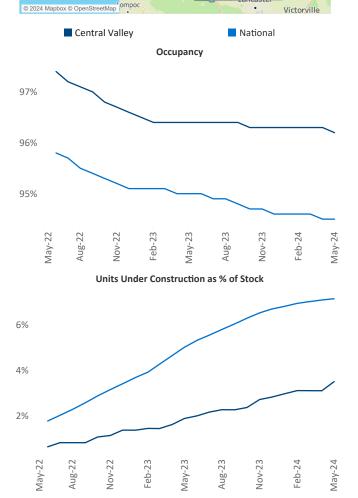

San Jose

Santa Cruz

Salinas Soledad

King City

Contacts

Razvan Cimpean SEO Engineer Razvan-I.Cimpean@yardi.com **Central Valley** May 2024

Central Valley is the 42nd largest multifamily market with 123,889 completed units and 28,201 units in development, 4,355 of which have already broken ground.

Advertised rents are at \$1,579, up 2.6% A from the previous year placing Central Valley at 51st overall in year-over-year rent growth.

Multifamily housing demand has been positive with 939 net units absorbed over the past twelve months. This is up 1,214 units from the previous year's loss of -275 V absorbed units.

**Employment** in Central Valley has grown by **2.4%** A over the past 12 months, while hourly wages have risen by 5.9% YoY to \$30.48 according to the Bureau of Labor Statistics.