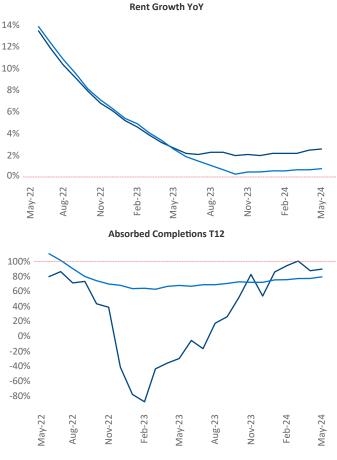

Advertised rents are at \$1,579, up 2.6% A from the previous year placing Central Valley at 51st overall in year-over-year rent growth.

Multifamily housing demand has been positive with 939 net units absorbed over the past twelve months. This is up 1,214 units from the previous year's loss of -275 V absorbed units.

**Employment** in Central Valley has grown by **2.4%** A over the past 12 months, while hourly wages have risen by 5.9% YoY to \$30.48 according to the Bureau of Labor Statistics.