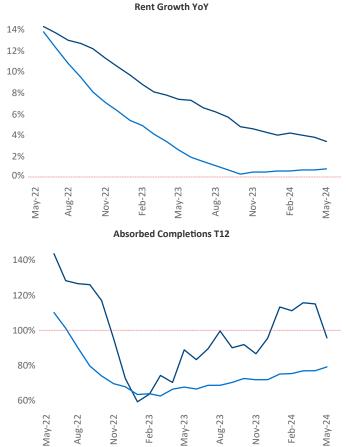

Advertised **rents** are at **\$2,160**, up **3.4%** ▲ from the previous year placing Central New Jersey at **31st** overall in year-over-year rent growth.

Multifamily housing **demand** has been positive with 2,715▲ net units absorbed over the past twelve months. This is down -42 ▼ units from the previous year's gain of 2,757▲ absorbed units.