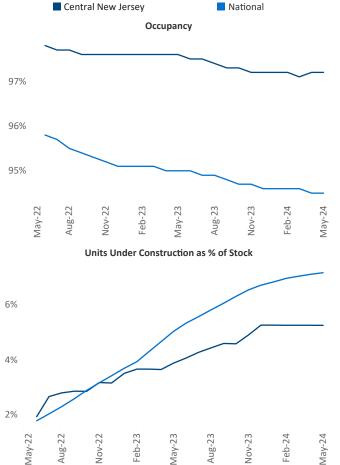

## Contacts

Razvan Cimpean SEO Engineer Razvan-I.Cimpean@yardi.com Central New Jersey

May 2024

**Central New Jersey** is the **37th** largest multifamily market with **143,261** completed units and **44,499** units in development, **7,521** of which have already broken ground.