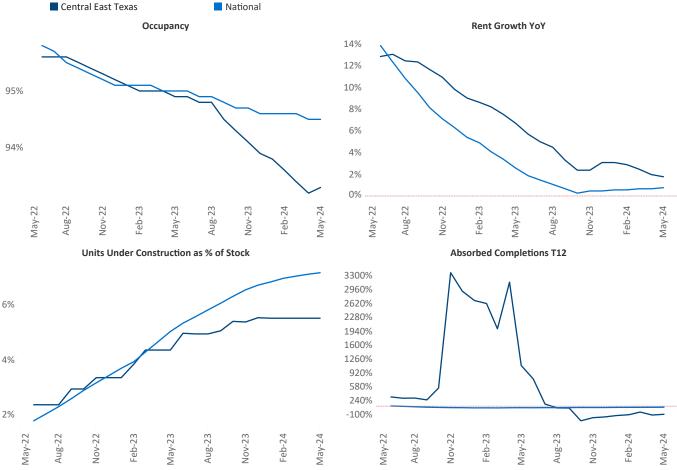

Vice President

Jeff.Adler@yardi.com

Gun Barrel City

College Station

Razvan Cimpean SEO Engineer <u>Razvan-I.Cimpean@yardi.com</u> Central East Texas May 2024

**Central East Texas** is the **72nd** largest multifamily market with **53,075** completed units and **8,128** units in development, **2,924** of which have already broken ground.

Advertised **rents** are at **\$1,115**, up **1.8%** ▲ from the previous year placing Central East Texas at **61st** overall in year-over-year rent growth.

Multifamily housing **demand** has been negative with -618 ▼ net units absorbed over the past twelve months. This is down -2,049 ▼ units from the previous year's gain of 1,431 ▲ absorbed units.