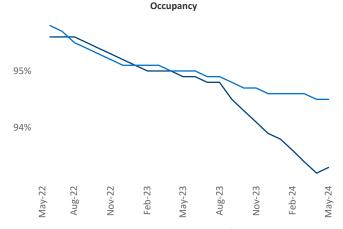

Advertised **rents** are at \$1,115, up 1.8% ▲ from the previous year placing Central East Texas at 61st overall in year-over-year rent growth.

Multifamily housing **demand** has been negative with -618 ▼ net units absorbed over the past twelve months. This is down -2,049 ▼ units from the previous year's gain of 1,431 ▲ absorbed units.