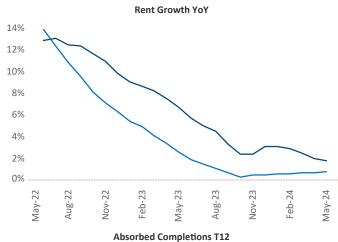

Advertised **rents** are at \$1,115, up 1.8% ▲ from the previous year placing Central East Texas at 61st overall in year-over-year rent growth.

Multifamily housing **demand** has been negative with -618 ▼ net units absorbed over the past twelve months. This is down -2,049 ▼ units from the previous year's gain of 1,431 ▲ absorbed units.