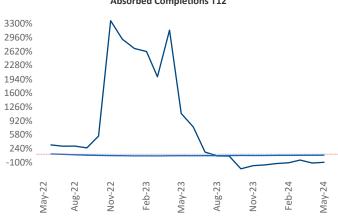

Advertised **rents** are at \$1,115, up 1.8% ▲ from the previous year placing Central East Texas at 61st overall in year-over-year rent growth.

Multifamily housing **demand** has been negative with -618 ▼ net units absorbed over the past twelve months. This is down -2,049 ▼ units from the previous year's gain of 1,431 ▲ absorbed units.