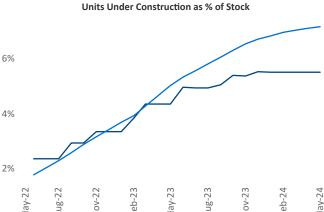

## Central East Texas May 2024

**Central East Texas** is the **72nd** largest multifamily market with **53,075** completed units and **8,128** units in development, **2,924** of which have already broken ground.