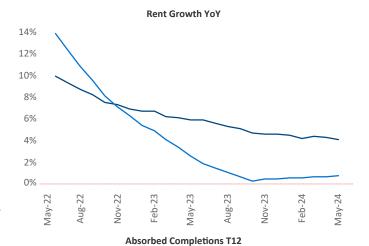

Advertised **rents** are at \$1,969, up 4.1% ▲ from the previous year placing Bridgeport - New Haven at 20th overall in year-over-year rent growth.

Multifamily housing **demand** has been positive with **2,841** ▲ net units absorbed over the past twelve months. This is down -523 ▼ units from the previous year's gain of **3,364** ▲ absorbed units.