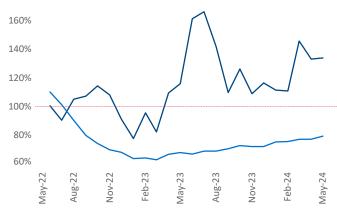

**Employment** in Bridgeport - New Haven has grown by **1.4%** ▲ over the past 12 months, while hourly wages have risen by **4.6%** ▲ YoY to **\$37.67** according to the *Bureau of Labor Statistics*.

Units Under Construction as % of Stock