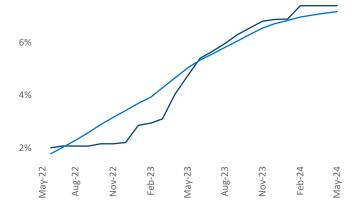

**Employment** in Bridgeport - New Haven has grown by **1.4%** ▲ over the past 12 months, while hourly wages have risen by **4.6%** ▲ YoY to **\$37.67** according to the *Bureau of Labor Statistics*.

Units Under Construction as % of Stock