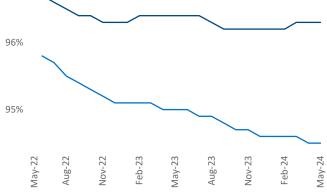

n-I.Cimpean@yardi.com Bridgeport - New Haven May 2024

**Bridgeport - New Haven** is the **36th** largest multifamily market with **144,967** completed units and **63,213** units in development, **10,707** of which have already broken ground.

Advertised **rents** are at \$1,969, up 4.1% ▲ from the previous year placing Bridgeport - New Haven at 20th overall in year-over-year rent growth.

Multifamily housing **demand** has been positive with **2,841** ▲ net units absorbed over the past twelve months. This is down -523 ▼ units from the previous year's gain of **3,364** ▲ absorbed units.

**Employment** in Bridgeport - New Haven has grown by **1.4%** ▲ over the past 12 months, while hourly wages have risen by **4.6%** ▲ YoY to **\$37.67** according to the *Bureau of Labor Statistics*.







Units Under Construction as % of Stock







## **DISCLAIMER**

ALTHOUGH EVERY EFFORT IS MADE TO ENSURE THE ACCURACY, TIMELINESS AND COMPLETENESS OF THE INFORMATION PROVIDED IN THIS PUBLICATION, THE INFORMATION IS PROVIDED "AS IS" AND YARDI MATRIX DOES NOT GUARANTEE, WARRANT, REPRESENT OR UNDERTAKE THAT THE INFORMATION PROVIDED IS CORRECT, ACCURATE, CURRENT OR COMPLETE. YARDI MATRIX IS NOT LIABLE FOR ANY LOSS, CLAIM, OR DEMAND ARISING DIRECTLY OR INDIRECTLY FROM ANY USE OR RELIANCE UPON THE INFORMATION CONTAINED HEREIN.

## **COPYRIGHT NOTICE**

This document, publication and/or presentation (collectively, 'document') is protected by copyright, trademark and other intellectual property laws. Use of this document is subject to the terms and conditions of Yardi Systems, Inc. dba Yardi Mat