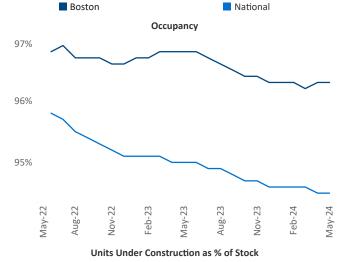

Contacts

Jeff Adler Vice President Jeff.Adler@yardi.com Razvan Cimpean SEO Engineer Razvan-I.Cimpean@yardi.com Boston May 2024

**Boston** is the **16th** largest multifamily market with **268,462** completed units and **98,448** units in development, **17,607** of which have already broken ground.

Advertised **rents** are at **\$2,841**, up **3.0%** ▲ from the previous year placing Boston at **39th** overall in year-over-year rent growth.

Multifamily housing **demand** has been positive with **6,219** ▲ net units absorbed over the past twelve months. This is down **-1,039** ▼ units from the previous year's gain of **7,258** ▲ absorbed units.

**Employment** in Boston has grown by **0.5%** ▲ over the past 12 months YoY to \$44.57 according to the *Bureau of Labor Statistics*.











## **DISCLAIMER**

ALTHOUGH EVERY EFFORT IS MADE TO ENSURE THE ACCURACY, TIMELINESS AND COMPLETENESS OF THE INFORMATION PROVIDED IN THIS PUBLICATION, THE INFORMATION IS PROVIDED "AS IS" AND YARDI MATRIX DOES NOT GUARANTEE, WARRANT, REPRESENT OR UNDERTAKE THAT THE INFORMATION PROVIDED IS CORRECT, ACCURATE, CURRENT OR COMPLETE. YARDI MATRIX IS NOT LIABLE FOR ANY LOSS, CLAIM, OR DEMAND ARISING DIRECTLY OR INDIRECTLY FROM ANY USE OR RELIANCE UPON THE INFORMATION CONTAINED HEREIN.

## **COPYRIGHT NOTICE**

This document, publication and/or presentation (collectively, 'document') is protected by copyright, trademark and other intellectual property laws. Use of this document is subject to the terms and conditions of Yardi Systems, Inc. dba Yardi Matrix's Terms of Use <a href="http://www.y