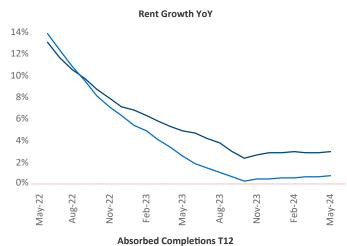

Advertised **rents** are at **\$2,841**, up **3.0%** ▲ from the previous year placing Boston at **39th** overall in year-over-year rent growth.

Multifamily housing **demand** has been positive with **6,219** ▲ net units absorbed over the past twelve months. This is down **-1,039** ▼ units from the previous year's gain of **7,258** ▲ absorbed units.