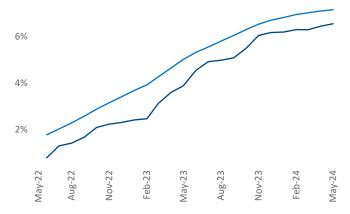

Contacts

Jeff Adler Vice President Jeff.Adler@yardi.com Razvan Cimpean SEO Engineer Razvan-I.Cimpean@yardi.com Boston May 2024

**Boston** is the **16th** largest multifamily market with **268,462** completed units and **98,448** units in development, **17,607** of which have already broken ground.

Advertised **rents** are at **\$2,841**, up **3.0%** ▲ from the previous year placing Boston at **39th** overall in year-over-year rent growth.

Multifamily housing **demand** has been positive with **6,219** ▲ net units absorbed over the past twelve months. This is down **-1,039** ▼ units from the previous year's gain of **7,258** ▲ absorbed units.

**Employment** in Boston has grown by **0.5%** ▲ over the past 12 months YoY to \$44.57 according to the *Bureau of Labor Statistics*.











## **DISCLAIMER**

ALTHOUGH EVERY EFFORT IS MADE TO ENSURE THE ACCURACY, TIMELINESS AND COMPLETENESS OF THE INFORMATION PROVIDED IN THIS PUBLICATION, THE INFORMATION IS PROVIDED "AS IS" AND YARDI MATRIX DOES NOT GUARANTEE, WARRANT, REPRESENT OR UNDERTAKE THAT THE INFORMATION PROVIDED IS CORRECT, ACCURATE, CURRENT OR COMPLETE. YARDI MATRIX IS NOT LIABLE FOR ANY LOSS, CLAIM, OR DEMAND ARISING DIRECTLY OR INDIRECTLY FROM ANY USE OR RELIANCE UPON THE INFORMATION CONTAINED HEREIN.

## **COPYRIGHT NOTICE**

This document, publication and/or presentation (collectively, 'document') is protected by copyright, trademark and other intellectual property laws. Use of this document is subject to the terms and conditions of Yardi Systems, Inc. dba Yardi Matrix's Terms of Use <a href="http://www.yar