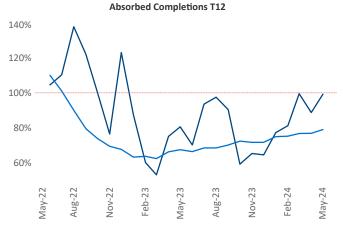

Advertised **rents** are at \$1,573, down -2.4% ▼ from the previous year placing Boise at 111th overall in year-over-year rent growth.

Multifamily housing **demand** has been positive with **2,001** ▲ net units absorbed over the past twelve months. This is up **1,190** ▲ units from the previous year's gain of **811** ▲ absorbed units.