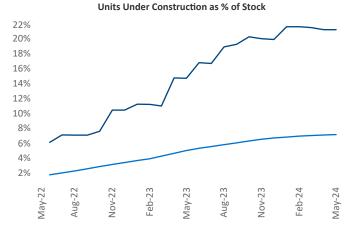

Contacts

Jeff Adler Vice President <u>Jeff.Adler@yardi.com</u> Razvan Cimpean SEO Engineer Razvan-I.Cimpean@yardi.com Boise May 2024

**Boise** is the **105th** largest multifamily market with **27,288** completed units and **31,000** units in development, **5,780** of which have already broken ground.