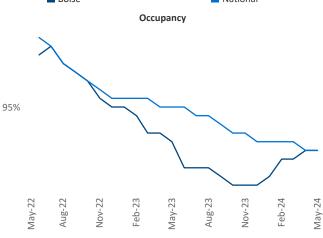

Advertised **rents** are at \$1,573, down -2.4% ▼ from the previous year placing Boise at 111th overall in year-over-year rent growth.

Multifamily housing **demand** has been positive with **2,001** ▲ net units absorbed over the past twelve months. This is up **1,190** ▲ units from the previous year's gain of **811** ▲ absorbed units.