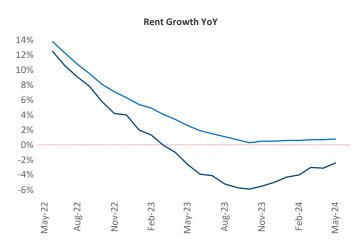

Advertised **rents** are at \$1,573, down -2.4% ▼ from the previous year placing Boise at 111th overall in year-over-year rent growth.

Multifamily housing **demand** has been positive with **2,001** ▲ net units absorbed over the past twelve months. This is up **1,190** ▲ units from the previous year's gain of **811** ▲ absorbed units.