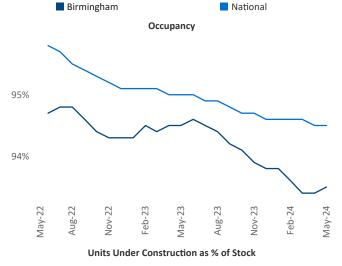

nt S

Jeff.Adler@yardi.com Razvan-I.

Razvan Cimpean SEO Engineer Razvan-I.Cimpean@yardi.com Birmingham May 2024

**Birmingham** is the **54th** largest multifamily market with **84,267** completed units and **10,329** units in development, **2,937** of which have already broken ground.

Advertised **rents** are at \$1,224, up 0.8% ▲ from the previous year placing Birmingham at 82nd overall in year-over-year rent growth.

Multifamily housing **demand** has been positive with **716** ▲ net units absorbed over the past twelve months. This is up **609** ▲ units from the previous year's gain of **107** ▲ absorbed units.

Employment in Birmingham has grown by 1.7% ▲ over the past 12 months, while hourly wages have risen by 2.3% ▲ YoY to \$30.58 according to the *Bureau of Labor Statistics*.











## **DISCLAIMER**

ALTHOUGH EVERY EFFORT IS MADE TO ENSURE THE ACCURACY, TIMELINESS AND COMPLETENESS OF THE INFORMATION PROVIDED IN THIS PUBLICATION, THE INFORMATION IS PROVIDED "AS IS" AND YARDI MATRIX DOES NOT GUARANTEE, WARRANT, REPRESENT OR UNDERTAKE THAT THE INFORMATION PROVIDED IS CORRECT, ACCURATE, CURRENT OR COMPLETE. YARDI MATRIX IS NOT LIABLE FOR ANY LOSS, CLAIM, OR DEMAND ARISING DIRECTLY OR INDIRECTLY FROM ANY USE OR RELIANCE UPON THE INFORMATION CONTAINED HEREIN.

## **COPYRIGHT NOTICE**

This document, publication and/or presentation (collectively, 'document') is protected by copyright, trademark and other intellectual property laws. Use of this document is subject to the terms and conditions of Yardi Systems, Inc. dba Yardi Matrix's Terms of Use <a href="http://www.y