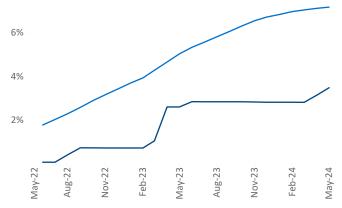

S

Jeff.Adler@yardi.com Razvan-I.

Razvan Cimpean SEO Engineer Razvan-I.Cimpean@yardi.com Birmingham May 2024

**Birmingham** is the **54th** largest multifamily market with **84,267** completed units and **10,329** units in development, **2,937** of which have already broken ground.

Advertised **rents** are at \$1,224, up 0.8% ▲ from the previous year placing Birmingham at 82nd overall in year-over-year rent growth.

Multifamily housing **demand** has been positive with **716** ▲ net units absorbed over the past twelve months. This is up **609** ▲ units from the previous year's gain of **107** ▲ absorbed units.

Employment in Birmingham has grown by 1.7% ▲ over the past 12 months, while hourly wages have risen by 2.3% ▲ YoY to \$30.58 according to the *Bureau of Labor Statistics*.











## **DISCLAIMER**

ALTHOUGH EVERY EFFORT IS MADE TO ENSURE THE ACCURACY, TIMELINESS AND COMPLETENESS OF THE INFORMATION PROVIDED IN THIS PUBLICATION, THE INFORMATION IS PROVIDED "AS IS" AND YARDI MATRIX DOES NOT GUARANTEE, WARRANT, REPRESENT OR UNDERTAKE THAT THE INFORMATION PROVIDED IS CORRECT, ACCURATE, CURRENT OR COMPLETE. YARDI MATRIX IS NOT LIABLE FOR ANY LOSS, CLAIM, OR DEMAND ARISING DIRECTLY OR INDIRECTLY FROM ANY USE OR RELIANCE UPON THE INFORMATION CONTAINED HEREIN.

## **COPYRIGHT NOTICE**

This document, publication and/or presentation (collectively, 'document') is protected by copyright, trademark and other intellectual property laws. Use of this document is subject to the terms and conditions of Yardi Systems, Inc. dba Yardi Matrix's Terms of Use <a href="http://www.yar