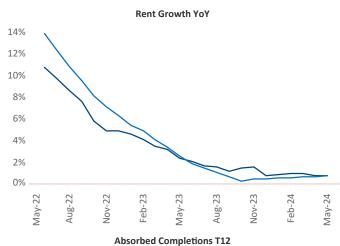

Advertised **rents** are at \$1,224, up 0.8% ▲ from the previous year placing Birmingham at 82nd overall in year-over-year rent growth.

Multifamily housing **demand** has been positive with **716** ▲ net units absorbed over the past twelve months. This is up **609** ▲ units from the previous year's gain of **107** ▲ absorbed units.