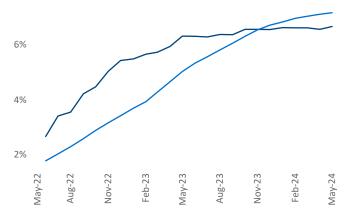

Advertised **rents** are at **\$3,110**, up **1.2%** ▲ from the previous year placing Bay Area - South Bay at **75th** overall in year-over-year rent growth.

Multifamily housing **demand** has been positive with **1,685** ▲ net units absorbed over the past twelve months. This is down -797 ▼ units from the previous year's gain of **2,482** ▲ absorbed units.