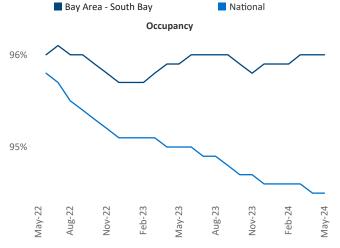

Advertised **rents** are at **\$3,110**, up **1.2%** ▲ from the previous year placing Bay Area - South Bay at **75th** overall in year-over-year rent growth.

Multifamily housing **demand** has been positive with **1,685** ▲ net units absorbed over the past twelve months. This is down -797 ▼ units from the previous year's gain of **2,482** ▲ absorbed units.