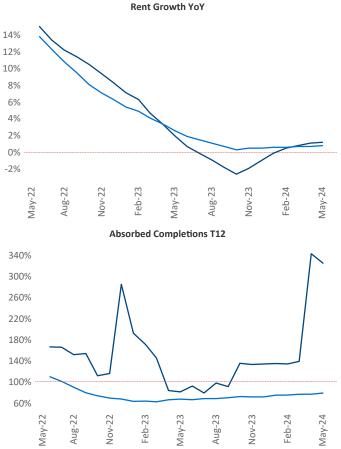

Advertised **rents** are at **\$3,110**, up **1.2%** ▲ from the previous year placing Bay Area - South Bay at **75th** overall in year-over-year rent growth.

Multifamily housing **demand** has been positive with **1,685** ▲ net units absorbed over the past twelve months. This is down -797 ▼ units from the previous year's gain of **2,482** ▲ absorbed units.